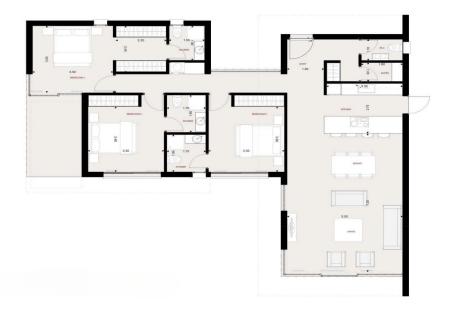

## 3 Bedroom House for Sale in Tala, Paphos District

Villa for sale in a prestigious complex consisting of 22 modern villas located in the first-class area of Tala, Pafos. This unique project offers breathtaking sea views, harmoniously combining elegance, comfort and convenience. Each villa is located on a large plot. The villas are designed to create a harmonious unity of internal and external living spaces, seamlessly blending into the natural beauty of the environment. The main features of the property include spectacular sea views, solar panels, a private pool, bathrooms attached to the bedrooms, the use of high-quality finishing materials, energy-efficient solutions, a storage room, modern design, dedicated parking spaces and covered v...

| Property Info     |             | Plot / Area Info |              | Additional info  |                  |
|-------------------|-------------|------------------|--------------|------------------|------------------|
| Covered Area      | 142         |                  |              | Reference Number | 134178           |
| Furnishing        | Unfurnished | Parking          | Covered, Yes | Property type    | House            |
| Energy Efficiency | Α           |                  |              | Condition        | <b>Brand New</b> |
| Air Conditioning  | No          |                  |              | Bathrooms        | 4                |