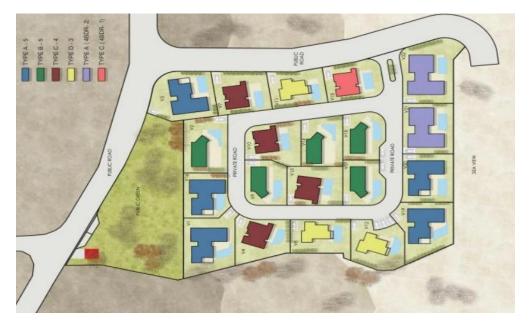

## 3 Bedroom House for Sale in Tala, Paphos District

Villa for sale in a prestigious complex consisting of 22 modern villas located in the first-class area of Tala, Pafos. This unique project offers breathtaking sea views, harmoniously combining elegance, comfort and convenience. Each villa is located on a large plot. The villas are designed to create a harmonious unity of internal and external living spaces, seamlessly blending into the natural beauty of the environment. The main features of the property include spectacular sea views, solar panels, a private pool, bathrooms attached to the bedrooms, the use of high-quality finishing materials, energy-efficient solutions, a storage room, modern design, dedicated parking spaces and covered v...