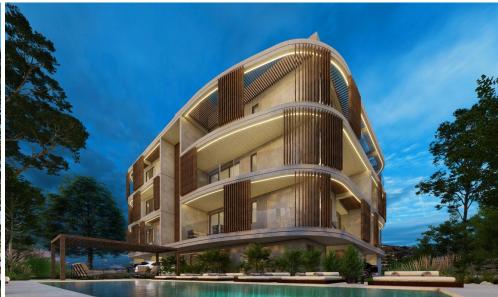

## 2 Bedroom Apartment for Sale in Tombs Of the Kings, Paphos District

An apartment is offered for sale in a complex with a communal swimming pool, a children's playground, and private parking. The project consists of a total of 14 apartments, all with 2 bedrooms. Each apartment has a spacious and thoughtful layout with ultra-high quality finishes, with recreation areas and the possibility of outdoor living on large balconies. The beaches, harbor, hotels and shopping center are less than 10 minutes away on foot, and the main amenities are just a 3-minute drive away. Some of the highlighted features that will be included are: Slim Line Thermal Aluminum technology. Built-in kitchen and wardrobes. The floors are heated with water. Hidden VRV cooling syste...