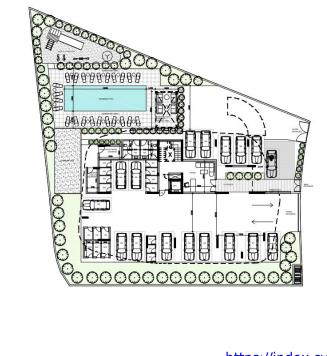

## 2 Bedroom Apartment for Sale in Tombs Of the Kings, Paphos District

An apartment is offered for sale in a complex with a communal swimming pool, a children's playground, and private parking. The project consists of a total of 14 apartments, all with 2 bedrooms. Each apartment has a spacious and thoughtful layout with ultra-high quality finishes, with recreation areas and the possibility of outdoor living on large balconies. The beaches, harbor, hotels and shopping center are less than 10 minutes away on foot, and the main amenities are just a 3-minute drive away. Some of the highlighted features that will be included are: Slim Line Thermal Aluminum technology. Built-in kitchen and wardrobes. The floors are heated with water. Hidden VRV cooling syste...