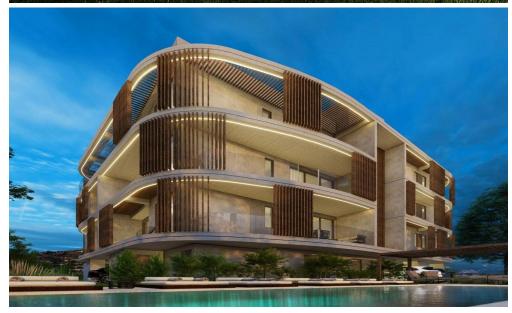

## 2 Bedroom Apartment for Sale in Tombs Of the Kings, Paphos District

An apartment is offered for sale in a complex with a communal swimming pool, a children's playground, and private parking. The project consists of a total of 14 apartments, all with 2 bedrooms. Each apartment has a spacious and thoughtful layout with ultra-high quality finishes, with recreation areas and the possibility of outdoor living on large balconies. The beaches, harbor, hotels and shopping center are less than 10 minutes away on foot, and the main amenities are just a 3-minute drive away. Some of the highlighted features that will be included are: Slim Line Thermal Aluminum technology. Built-in kitchen and wardrobes. The floors are heated with water. Hidden VRV cooling syste...