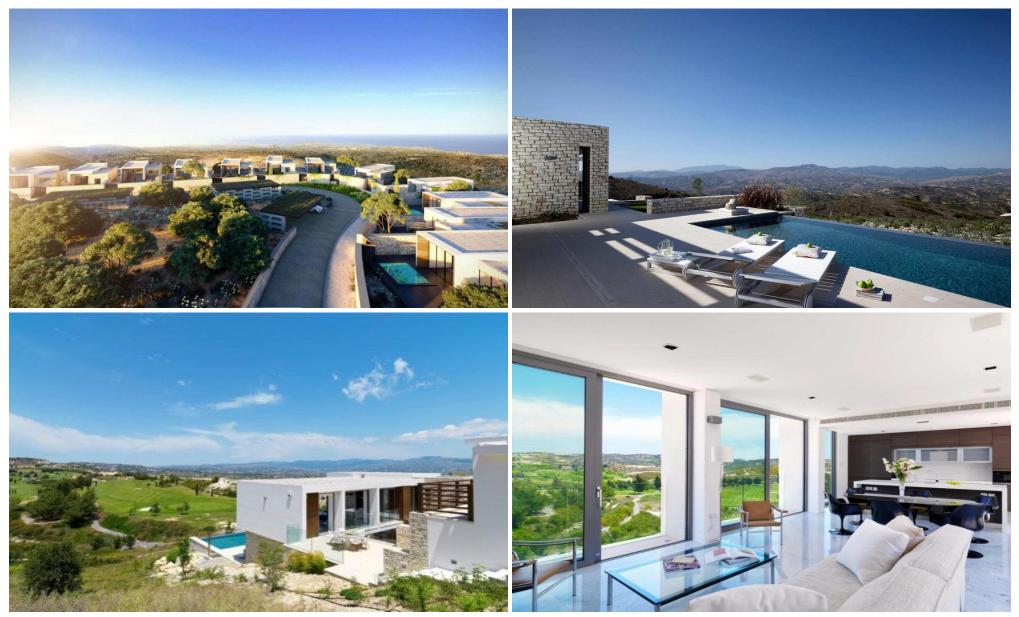

### **3** Bedroom House for Sale in Tsada, Paphos District

Villa for sale in a new elite complex of Paphos, Tsada district. The project is comfortably located on a hillside in the heart of the resort with picturesque views of the vineyards and the Troodos Mountains. The elite complex occupies 5,000,000 m2, the Natura-2000 natural complex (ecozone of the EU) is located around the project. The project has experienced the architectural influence of traditional Cypriot houses and consists of buildings with a unique design that adapts to the owner. The complex is also ready to offer residents and guests a championship-level golf course with 18 holes, as well as chic spaces with thickets of figs, walnuts and olive groves, and, of course, a historical mo...