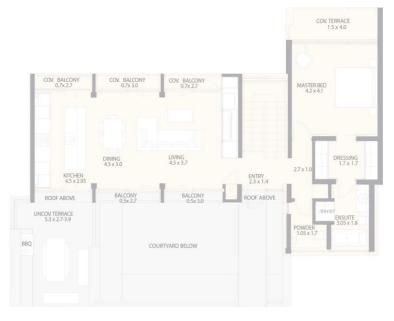

| Title transfer fee<br>Price per SQM | None<br>€9 250.00/m² | Common expenses | None |
|----------------------------|-------------------------------------|----------------------|-----------------|------|
| Representative: DC         | OM Real Estate                      |                      |                 |      |
| Registration number        | 397                                 | Email                | info@dom.com.cy |      |
| License number             | 338/E                               | Legal name           | N/A             |      |
| Phone: <b>+35796644888</b> |                                     |                      |                 |      |

### **Price change history**

€2 220 000 on Apr 8, 2025

## INDEX



# INDEX

#### www.index.cy - All Cyprus Real Estate





RASEMENT FLOOR PLAN