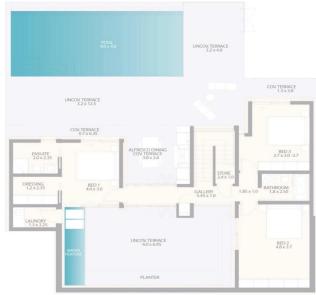

| Title transfer fee<br>Price per SQM | None<br>€9 250.00/m² | Common expenses | None |
|----------------------------|-------------------------------------|----------------------|-----------------|------|
| Representative: DC         | OM Real Estate                      |                      |                 |      |
| Registration number        | 397                                 | Email                | info@dom.com.cy |      |
| License number             | 338/E                               | Legal name           | N/A             |      |
| Phone: <b>+35796644888</b> |                                     |                      |                 |      |

### **Price change history**

€2 220 000 on Apr 8, 2025

## INDEX



# INDEX

#### www.index.cy - All Cyprus Real Estate





RASEMENT FLOOR PLAN