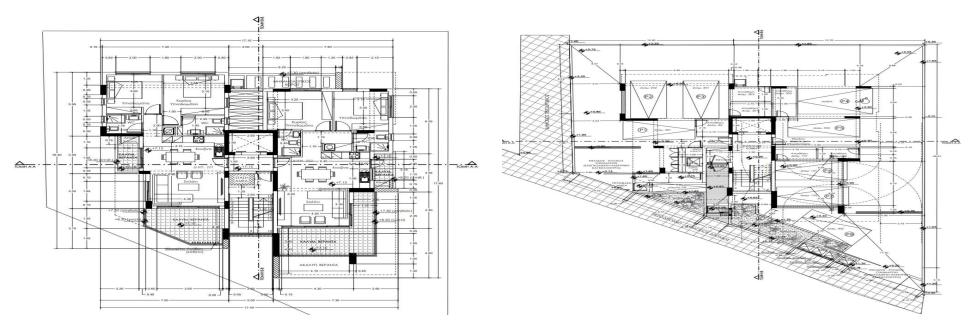

## 2 Bedroom Apartment for Sale in Limassol - Ekali

New 2 bedroom apartment for sale, Ekali district, Limassol. It is a quiet and privileged area with easy access to the motorway that leads to all the cities of Cyprus, as well as IKEA, Alpha Mega supermarket nearby. The project consists of 5 apartments. The apartment has 2 bedrooms, an open-plan kitchen with a living room, a bathroom + a guest toilet. Each apartment has a storage room and parking.

| Property Info     |             | Plot / Area Info |              | Additional info  |                  |
|-------------------|-------------|------------------|--------------|------------------|------------------|
| Covered Area      | 97          |                  |              | Reference Number | 135961           |
| Furnishing        | Unfurnished | Darking          | Covered, Yes | Property type    | <b>Apartment</b> |
| Energy Efficiency | A           | Parking          | Covereu, res | Condition        | <b>Brand New</b> |
| Air Conditioning  | No          |                  |              | Bathrooms        | 2                |