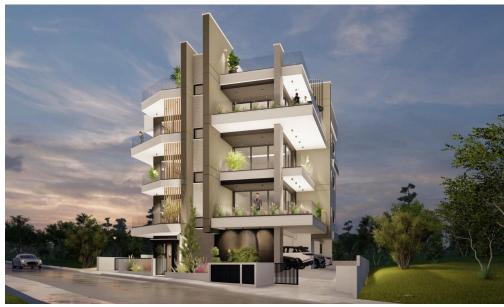

## 2 Bedroom Apartment for Sale in Limassol - Ekali

New 2 bedroom apartment for sale, Ekali district, Limassol. It is a quiet and privileged area with easy access to the motorway that leads to all the cities of Cyprus, as well as IKEA, Alpha Mega supermarket nearby. The project consists of 5 apartments. The apartment has 2 bedrooms, an open-plan kitchen with a living room, a bathroom + a guest toilet. Each apartment has a storage room and parking.