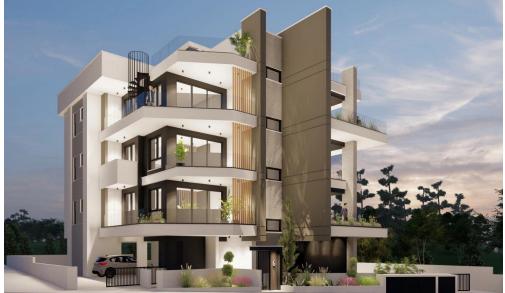

## 2 Bedroom Apartment for Sale in Limassol - Ekali

New 2 bedroom apartment for sale, Ekali district, Limassol. It is a quiet and privileged area with easy access to the motorway that leads to all the cities of Cyprus, as well as IKEA, Alpha Mega supermarket nearby. The project consists of 5 apartments. The apartment has 2 bedrooms, an open-plan kitchen with a living room, a bathroom + a guest toilet. Each apartment has a storage room and parking.