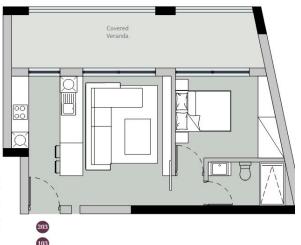

## 1 Bedroom Apartment

| Block                         | В                 | В                 |
|-------------------------------|-------------------|-------------------|
| View                          | Garden            | Corner Sea View   |
| Front                         | W                 | W                 |
| Bedrooms                      | 1                 | 1                 |
| Apartment Number              | 103               | 203               |
| Living Area                   | 50 m <sup>2</sup> | 50 m <sup>2</sup> |
| Covered Veranda / Roof Garden | 13 m <sup>2</sup> | 13 m <sup>2</sup> |
| Total Living Area             | 63 m <sup>2</sup> | 63 m <sup>2</sup> |
| Uncovered Veranda / Garden    |                   |                   |
| Total Apartment Area          | 63 m <sup>3</sup> | 63 m <sup>2</sup> |
| Parking Place                 | 1                 | 1                 |
| Storage                       | 10 m <sup>2</sup> | 8 m <sup>2</sup>  |
| Total Area                    | 73 m <sup>2</sup> | 71 m <sup>2</sup> |