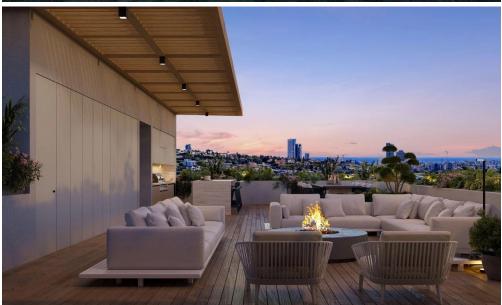

## 2 Bedroom Apartment for Sale in Germasogeia, Limassol District

2 bedroom apartments in a new complex located on a green hillside in a quiet area of Germasogeia, Limassol. One of the key features of Germasogeia is its proximity to the beaches of Limassol, as well as accessibility to various amenities such as restaurants, cafes, shops, supermarkets, schools. The complex is an architectural work designed by leading design studios and interiors embodying a cosmopolitan lifestyle. Apartments with one, two and three bedrooms blend harmoniously with the surrounding nature and offer stunning views of the city and the sea. The building has a secure gated entrance, covered parking spaces, a clean swimming pool, a terrace, two high-speed elevators, individual s...