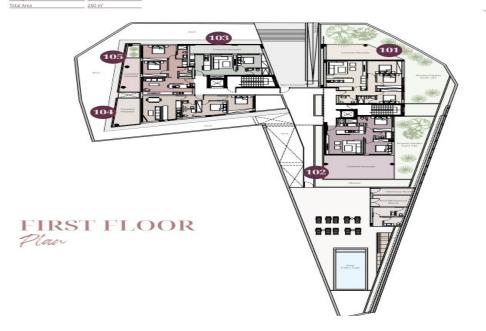

## **Price change history**

€699 000 on Apr 8, 2025

3 Bedroom Apartments

Living Area

Covered Veranda / Roof Garden 34 m²

113 m<sup>2</sup> 242 m<sup>2</sup>

4/4