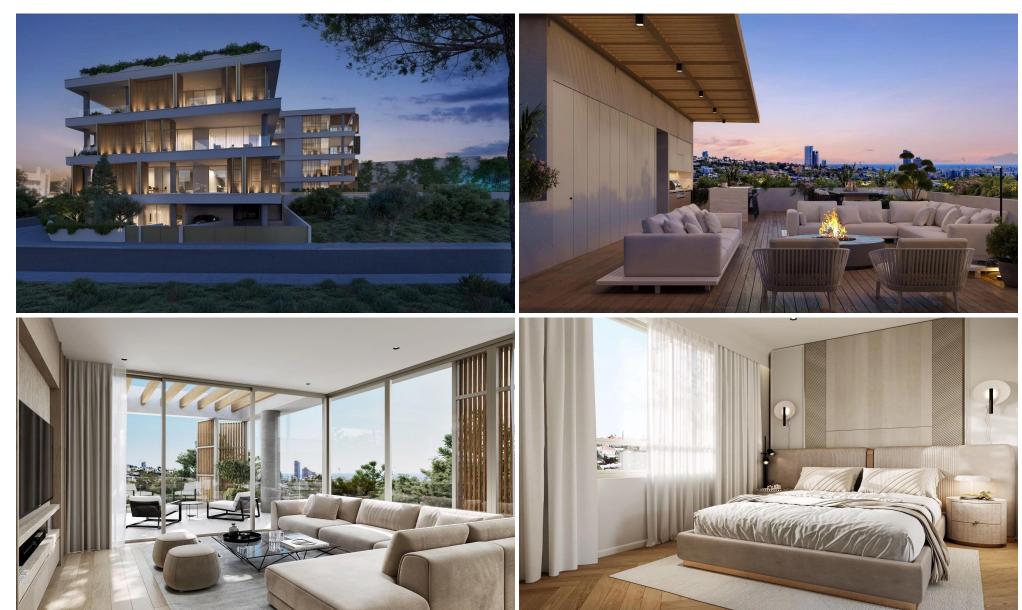

## 3 Bedroom Apartment for Sale in Germasogeia, Limassol District

A new complex located on a green hillside in a quiet area of Germasogeia, Limassol. One of the key features of Germasogeia is its proximity to the beaches of Limassol, as well as accessibility to various amenities such as restaurants, cafes, shops, supermarkets, schools. The complex is an architectural work designed by leading design studios and interiors embodying a cosmopolitan lifestyle. Apartments with one, two and three bedrooms blend harmoniously with the surrounding nature and offer stunning views of the city and the sea. The building has a secure gated entrance, covered parking spaces, a clean swimming pool, a terrace, two high-speed elevators, individual storage rooms and landsca...