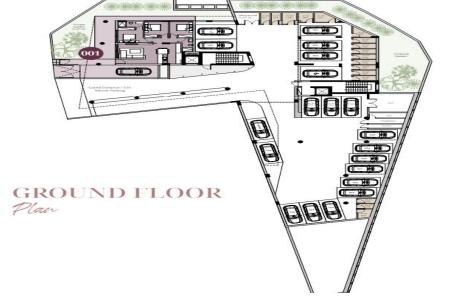

## 3 Bedroom Apartment for Sale in Germasogeia, Limassol District

A new complex located on a green hillside in a quiet area of Germasogeia, Limassol. One of the key features of Germasogeia is its proximity to the beaches of Limassol, as well as accessibility to various amenities such as restaurants, cafes, shops, supermarkets, schools. The complex is an architectural work designed by leading design studios and interiors embodying a cosmopolitan lifestyle. Apartments with one, two and three bedrooms blend harmoniously with the surrounding nature and offer stunning views of the city and the sea. The building has a secure gated entrance, covered parking spaces, a clean swimming pool, a terrace, two high-speed elevators, individual storage rooms and landsca...