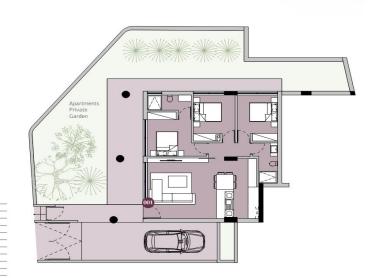

## 3 Bedroom Apartment for Sale in Germasogeia, Limassol District

A new complex located on a green hillside in a quiet area of Germasogeia, Limassol. One of the key features of Germasogeia is its proximity to the beaches of Limassol, as well as accessibility to various amenities such as restaurants, cafes, shops, supermarkets, schools. The complex is an architectural work designed by leading design studios and interiors embodying a cosmopolitan lifestyle. Apartments with one, two and three bedrooms blend harmoniously with the surrounding nature and offer stunning views of the city and the sea. The building has a secure gated entrance, covered parking spaces, a clean swimming pool, a terrace, two high-speed elevators, individual storage rooms and landsca...