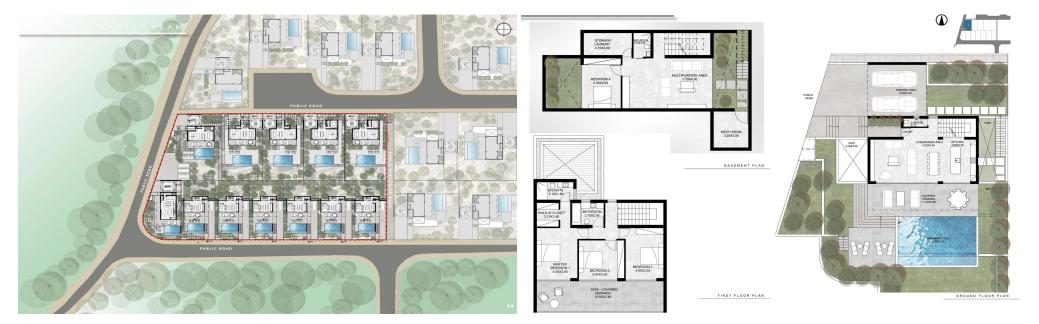

## 4 Bedroom House for Sale in Pegeia, Paphos District

A 4-bedroom villa for sale in a new complex in the area of Peyia, Paphos, located in a cozy and comfortable location. The complex includes 12 modern residences. The houses are very bright and comfortable, creating ideal living conditions. This villa is equipped with covered parking as well as a private pool, providing a high level of convenience and privacy. There is a picturesque forest just 1 km from the complex, and beautiful beaches are located nearby.