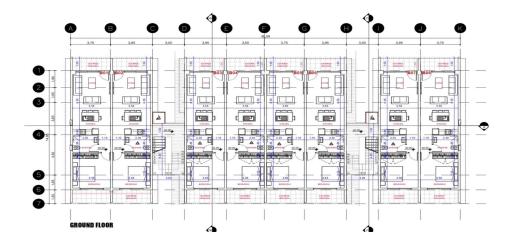

overed, 1es | Condition        | <b>Brand New</b> |
| Air Conditioning  | All rooms, Yes |                  |              | Bathrooms        | 1                |

Amenities Location

Location: Chlorakas Region: Paphos



**Price: €215 000 + VAT** 

VAT for this property is €10,750 or €40,850. VAT usually is 19%. If it is your first purchase of property, you can have VAT reduced to 5% for the first 150sq.m. of the property.

VAT Excluded

Title transfer fee None

Price per SQM €3 468.00/m²

Common expenses None

# **Representative: DOM Real Estate**

Registration number397Emailinfo@dom.com.cyLicense number338/ELegal nameN/A

Phone: **+35796644888** 

# **Price change history**

€215 000 on Apr 8, 2025













# MASTER PLAN ASSOCIATION OF THE PLAN ASSOCIA

### **FLOOR PLAN**

BLOCK B



## **FLOOR PLAN**

BLOCK B