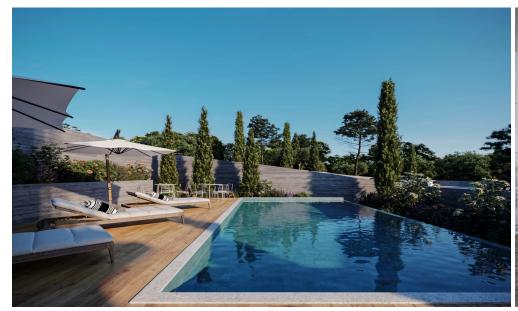

# 1 Bedroom Apartment for Sale in Chlorakas, Paphos District

One-bedroom apartment for sale in a new residential complex in the area of Chlorakas, Paphos. The apartment is designed in a modern architectural style using improved thermally insulating aluminum structures, custom kitchen design, a wide selection of imported ceramic tiles and marble, branded plumbing, as well as central heating and air conditioning systems. The property belongs to the energy saving class "A" and is located in one of the most sought-after areas of Paphos, next to the historical area of the Tomb of the Kings. The complex consists of two blocks and includes two communal areas with swimming pools ( $14 \text{ m} \times 6 \text{ m}$  in block B and  $9 \text{ m} \times 4.5 \text{ m}$  in block A), barbecue and...