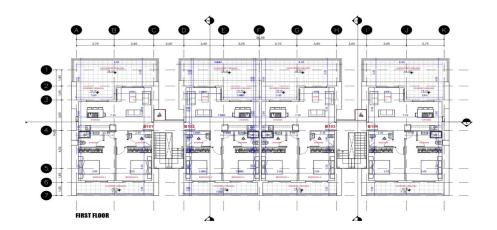

| <b>Brand New</b> |
| Air Conditioning  | All rooms, Yes |                  |              | Bathrooms        | 1                |

Amenities Location

Location: Chlorakas Region: Paphos



**Price: €215 000 + VAT** 

VAT for this property is €10,750 or €40,850. VAT usually is 19%. If it is your first purchase of property, you can have VAT reduced to 5% for the first 150sq.m. of the property.

VAT Excluded

Title transfer fee None

Price per SQM €3 468.00/m²

Common expenses None

# **Representative: DOM Real Estate**

Registration number397Emailinfo@dom.com.cyLicense number338/ELegal nameN/A

Phone: **+35796644888** 

# **Price change history**

€215 000 on Apr 8, 2025













# MASTER PLAN ASSOCIATION OF THE PLAN ASSOCIA

### **FLOOR PLAN**

BLOCK B



## **FLOOR PLAN**

BLOCK B