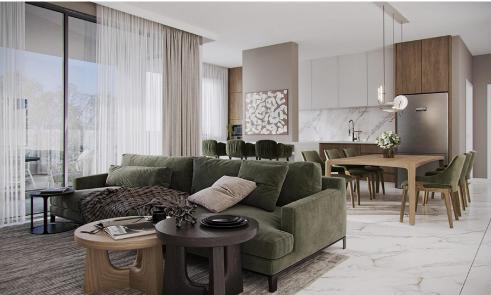

# 1 Bedroom Apartment for Sale in Chlorakas, Paphos District

One-bedroom apartment for sale in a new residential complex in the area of Chlorakas, Paphos. The apartment is designed in a modern architectural style using improved thermally insulating aluminum structures, custom kitchen design, a wide selection of imported ceramic tiles and marble, branded plumbing, as well as central heating and air conditioning systems. The property belongs to the energy saving class "A" and is located in one of the most sought-after areas of Paphos, next to the historical area of the Tomb of the Kings. The complex consists of two blocks and includes two communal areas with swimming pools ( $14 \text{ m} \times 6 \text{ m}$  in block B and  $9 \text{ m} \times 4.5 \text{ m}$  in block A), barbecue and...