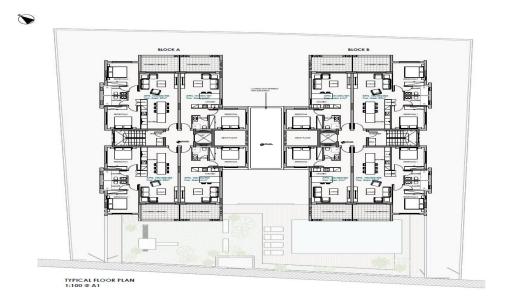

## 1 Bedroom Apartment for Sale in Geroskipou, Paphos District

Apartment for sale in a modern residential complex in Geroskipou, Pafos. The spacious layout includes a living room, a kitchen and a balcony decorated in a modern style. The complex is built according to high European standards using advanced materials, including effective thermal insulation solutions and solar panels for water heating. For residents, there is a swimming pool, a playground, covered parking, a storage room and an elevator. The closed territory of the complex with a video intercom system ensures security. Air conditioning is included in the price. The complex is conveniently located near urban infrastructure, including shops, schools, cafes and transport hubs.