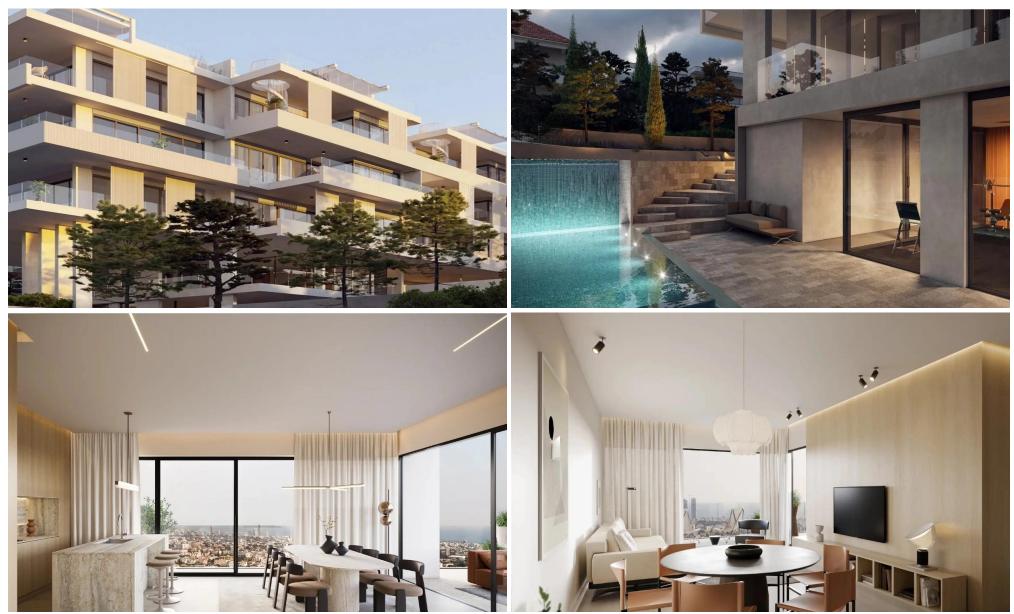

### **2 Bedroom Apartment for Sale in Limassol - Panthea**

Apartment for sale in a new complex, which will be located in one of the best places in Limassol, Panthea. Modern building design and elegant layout. The building will house luxury apartments with 2 and 3 bedrooms, with unlimited natural light and unforgettable views of the sea and the city. A fully equipped gym and a communal swimming pool will add comfort and luxury to all residents. The apartment consists of an open-plan kitchen with a living room, 2 bedrooms, 2 bathrooms, a veranda.