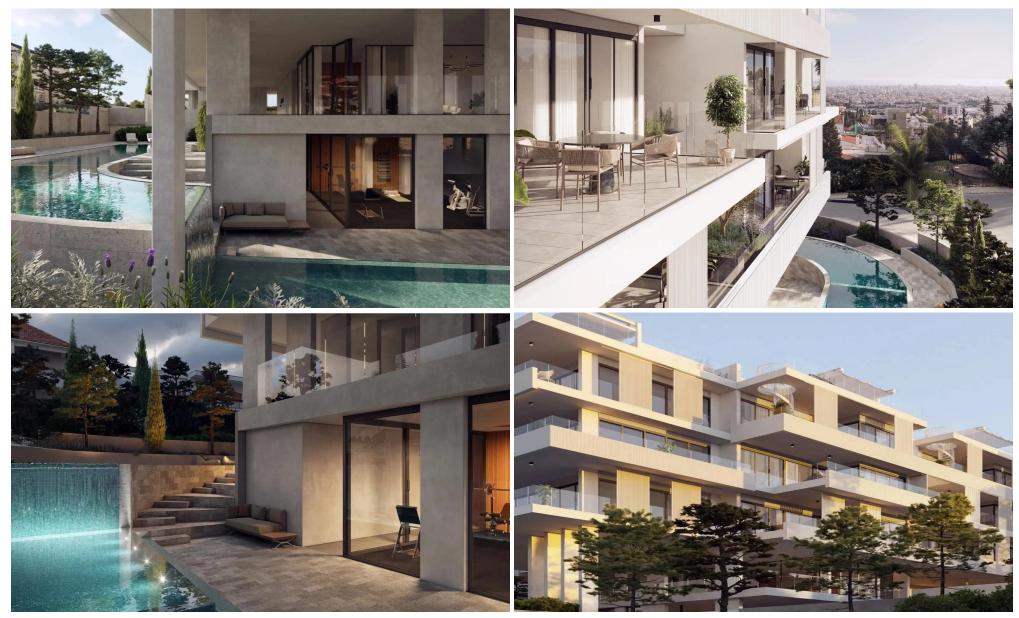

### **2 Bedroom Apartment for Sale in Limassol - Panthea**

Apartment for sale in a new complex, which will be located in one of the best places in Limassol, Panthea. Modern building design and elegant layout. The building will house luxury apartments with 2 and 3 bedrooms, with unlimited natural light and unforgettable views of the sea and the city. A fully equipped gym and a communal swimming pool will add comfort and luxury to all residents. The apartment consists of an open-plan kitchen with a living room, 2 bedrooms, 2 bathrooms, a veranda.