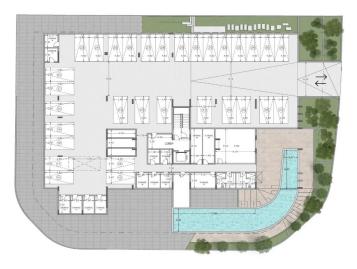

. of the property.

| VAT Excluded               | Title transfer fee<br>Price per SQM | None<br>€4 018.00/m² | Common expenses | None |
|----------------------------|-------------------------------------|----------------------|-----------------|------|
| Representative: DC         | OM Real Estate                      |                      |                 |      |
| Registration number        | 397                                 | Email                | info@dom.com.cy |      |
| License number             | 338/E                               | Legal name           | N/A             |      |
| Phone: <b>+35796644888</b> |                                     |                      |                 |      |

#### **Price change history**

€450 000 on Apr 8, 2025

# INDEX



## INDEX





GROUND FLOOR

BASEMENT



FIRST FLOOR