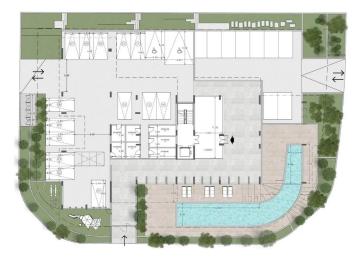

of the property.

| VAT Excluded               | Title transfer fee<br>Price per SQM | None<br>€4 018.00/m² | Common expenses | None |
|----------------------------|-------------------------------------|----------------------|-----------------|------|
| Representative: DC         | OM Real Estate                      |                      |                 |      |
| Registration number        | 397                                 | Email                | info@dom.com.cy |      |
| License number             | 338/E                               | Legal name           | N/A             |      |
| Phone: <b>+35796644888</b> |                                     |                      |                 |      |

#### **Price change history**

€450 000 on Apr 8, 2025

# INDEX



## INDEX





GROUND FLOOR

BASEMENT



FIRST FLOOR