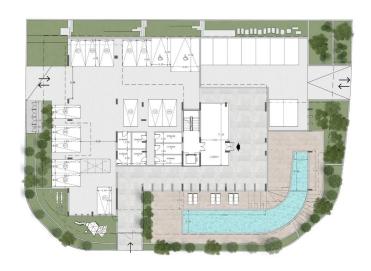

## **Price change history**

€435 000 on Apr 8, 2025

BASEMENT

FIRST FLOOR

GROUND FLOOR