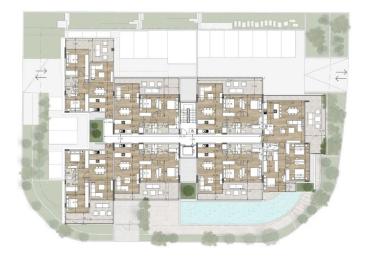

## **Price change history**

€435 000 on Apr 8, 2025

BASEMENT

FIRST FLOOR

GROUND FLOOR