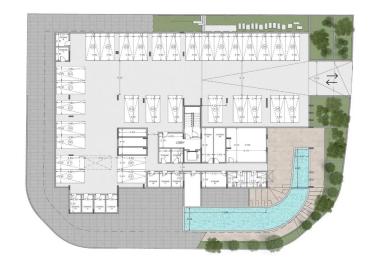

## **Price change history**

€435 000 on Apr 8, 2025

BASEMENT

FIRST FLOOR

GROUND FLOOR