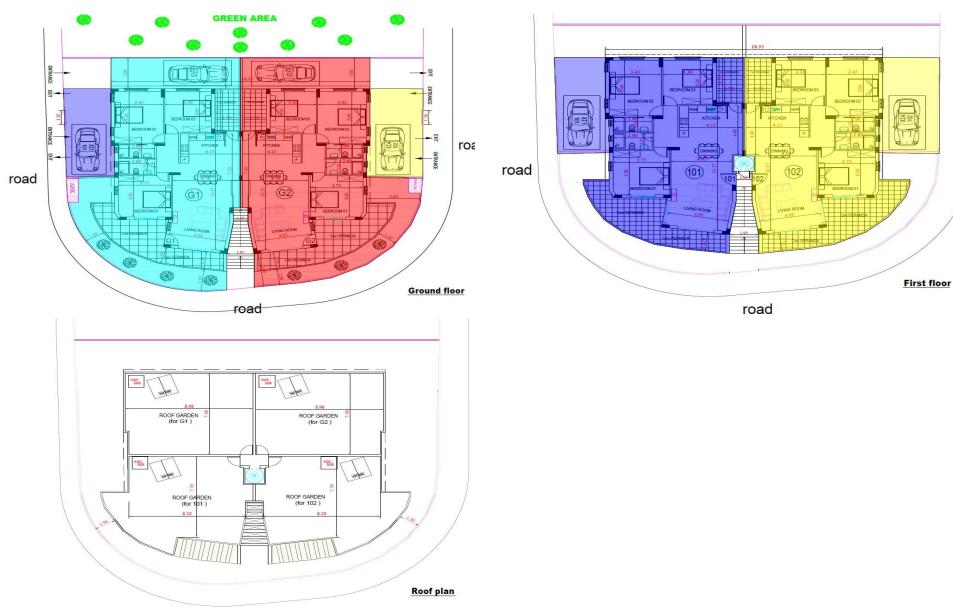

## 3 Bedroom Apartment for Sale in Geroskipou, Paphos District

An apartment with a roof garden for sale in a new unique complex in Paphos. The complex consists of only 2 floors and 4 apartments with 3 bedrooms. All apartments in the complex are made in a beautiful modern design, high-quality materials were used for the construction and decoration of apartments in the complex, all apartments in the complex meet the requirements of energy class A. The apartment offers 4 cozy bedrooms, a functional open-plan kitchen-living room, verandas and a spacious roof garden with a beautiful view of the sea. Parking with a charger for electric cars is provided on site. The complex is located in the prestigious residential area of Geroskipou, Paphos, within walking...