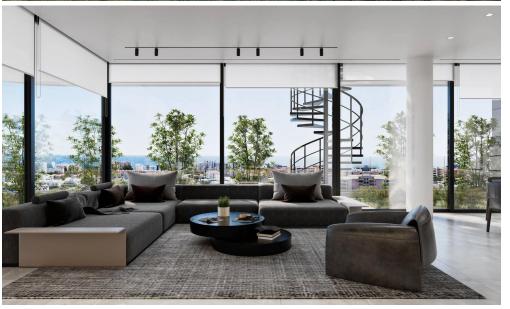

## 3 Bedroom Apartment for Sale in Germasogeia, Limassol District

For sale 3 bedroom penthouse located in Potamos Germasogeias – one of the most prestigious areas of Limassol, just 700 m from the crystal -clear blue flag beach. The project will consist of 3 – 4 residential blocks of apartments, an office building and a club house in 7784 m2 of landscaped territory. Each residential block consisting of 1-2 and 3-bedroom spacious apartments and 3-bedroom penthouses. Also included within the complex: spa and fitness facilities, restaurant, cafe, pharmacy, bakery, mini market, covered parking, several common swimming pools, children's playground.