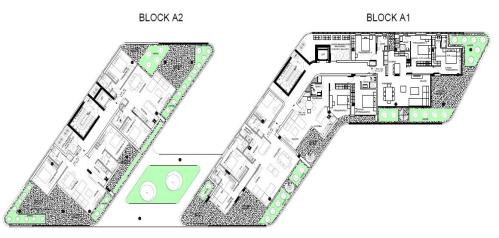

## 3 Bedroom Apartment for Sale in Germasogeia, Limassol District

For sale 3 bedroom penthouse located in Potamos Germasogeias – one of the most prestigious areas of Limassol, just 700 m from the crystal -clear blue flag beach. The project will consist of 3 – 4 residential blocks of apartments, an office building and a club house in 7784 m2 of landscaped territory. Each residential block consisting of 1-2 and 3-bedroom spacious apartments and 3-bedroom penthouses. Also included within the complex: spa and fitness facilities, restaurant, cafe, pharmacy, bakery, mini market, covered parking, several common swimming pools, children's playground.