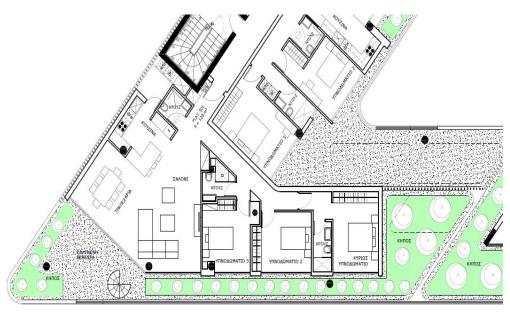

## 3 Bedroom Apartment for Sale in Germasogeia, Limassol District

For sale 3 bedroom penthouse located in Potamos Germasogeias – one of the most prestigious areas of Limassol, just 700 m from the crystal -clear blue flag beach. The project will consist of 3 – 4 residential blocks of apartments, an office building and a club house in 7784 m2 of landscaped territory. Each residential block consisting of 1-2 and 3-bedroom spacious apartments and 3-bedroom penthouses. Also included within the complex: spa and fitness facilities, restaurant, cafe, pharmacy, bakery, mini market, covered parking, several common swimming pools, children's playground.