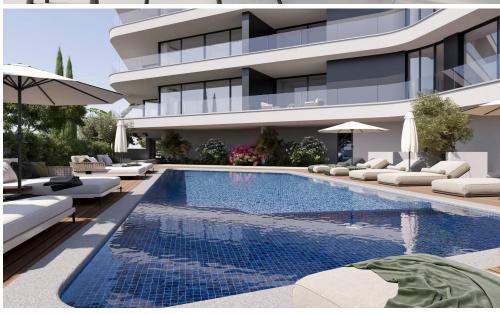

## 3 Bedroom Apartment for Sale in Germasogeia, Limassol District

For sale 3 bedroom penthouse located in Potamos Germasogeias – one of the most prestigious areas of Limassol, just 700 m from the crystal -clear blue flag beach. The project will consist of 3 – 4 residential blocks of apartments, an office building and a club house in 7784 m2 of landscaped territory. Each residential block consisting of 1-2 and 3-bedroom spacious apartments and 3-bedroom penthouses. Also included within the complex: spa and fitness facilities, restaurant, cafe, pharmacy, bakery, mini market, covered parking, several common swimming pools, children's playground.