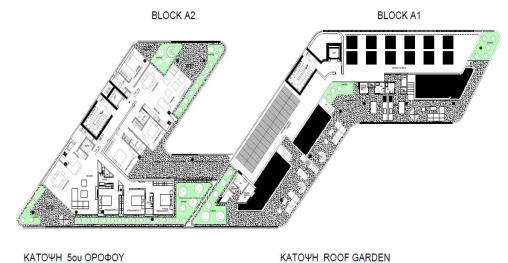

## 3 Bedroom Apartment for Sale in Germasogeia, Limassol District

For sale 3 bedroom penthouse located in Potamos Germasogeias – one of the most prestigious areas of Limassol, just 700 m from the crystal -clear blue flag beach. The project will consist of 3 – 4 residential blocks of apartments, an office building and a club house in 7784 m2 of landscaped territory. Each residential block consisting of 1-2 and 3-bedroom spacious apartments and 3-bedroom penthouses. Also included within the complex: spa and fitness facilities, restaurant, cafe, pharmacy, bakery, mini market, covered parking, several common swimming pools, children's playground.

## **Price change history**

€1 750 000 on Apr 8, 2025

ΚΑΤΟΨΗ 4ου ΟΡΟΦΟΥ