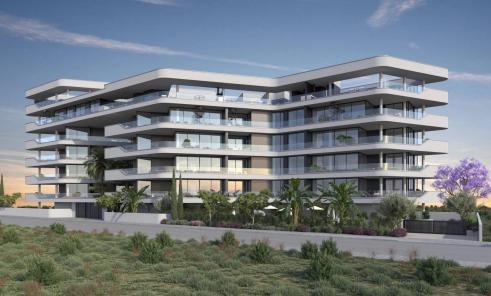

## 3 Bedroom Apartment for Sale in Germasogeia, Limassol District

For sale 3 bedroom penthouse located in Potamos Germasogeias – one of the most prestigious areas of Limassol, just 700 m from the crystal -clear blue flag beach. The project will consist of 3 – 4 residential blocks of apartments, an office building and a club house in 7784 m2 of landscaped territory. Each residential block consisting of 1-2 and 3-bedroom spacious apartments and 3-bedroom penthouses. Also included within the complex: spa and fitness facilities, restaurant, cafe, pharmacy, bakery, mini market, covered parking, several common swimming pools, children's playground.