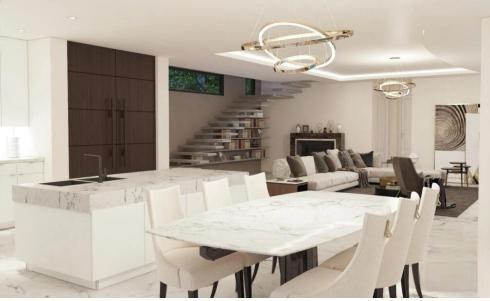

## 4 Bedroom House for Sale in Monagroulli, Limassol District

For sale a modern villa with a swimming pool in a new project, Monagroulli district, Limassol. The project consists of 6 houses. The ground floor accommodates a spacious living room, an open-plan kitchen with high-end appliances, a dining area, two bedrooms and a guest toilet. On the second floor there are two bedrooms, each with its own dressing room and bathroom, with fantastic mountain views. High quality materials are used in construction. Air conditioning and underfloor heating in all rooms. All windows have electric sun blinds. Electric gates to the complex, video surveillance. Home alarm system. Photovoltaic panels for generating electricity. The Smart Home system.