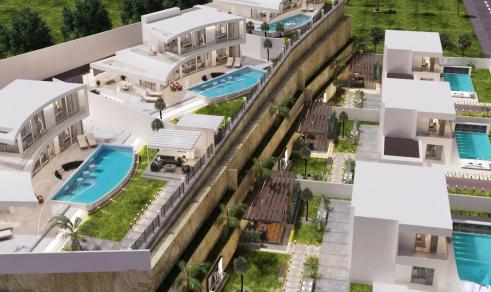

## 4 Bedroom House for Sale in Monagroulli, Limassol District

For sale a modern villa with a swimming pool in a new project, Monagroulli district, Limassol. The project consists of 6 houses. The ground floor accommodates a spacious living room, an open-plan kitchen with high-end appliances, a dining area, two bedrooms and a guest toilet. On the second floor there are two bedrooms, each with its own dressing room and bathroom, with fantastic mountain views. High quality materials are used in construction. Air conditioning and underfloor heating in all rooms. All windows have electric sun blinds. Electric gates to the complex, video surveillance. Home alarm system. Photovoltaic panels for generating electricity. The Smart Home system.