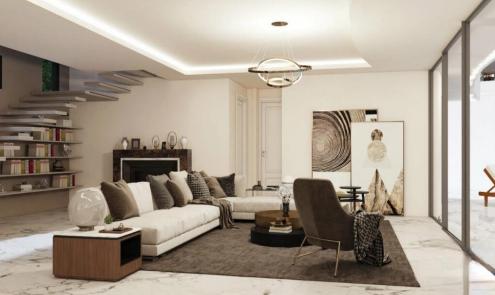

## 4 Bedroom House for Sale in Monagroulli, Limassol District

For sale a modern villa with a swimming pool in a new project, Monagroulli district, Limassol. The project consists of 6 houses. The ground floor accommodates a spacious living room, an open-plan kitchen with high-end appliances, a dining area, two bedrooms and a guest toilet. On the second floor there are two bedrooms, each with its own dressing room and bathroom, with fantastic mountain views. High quality materials are used in construction. Air conditioning and underfloor heating in all rooms. All windows have electric sun blinds. Electric gates to the complex, video surveillance. Home alarm system. Photovoltaic panels for generating electricity. The Smart Home system.