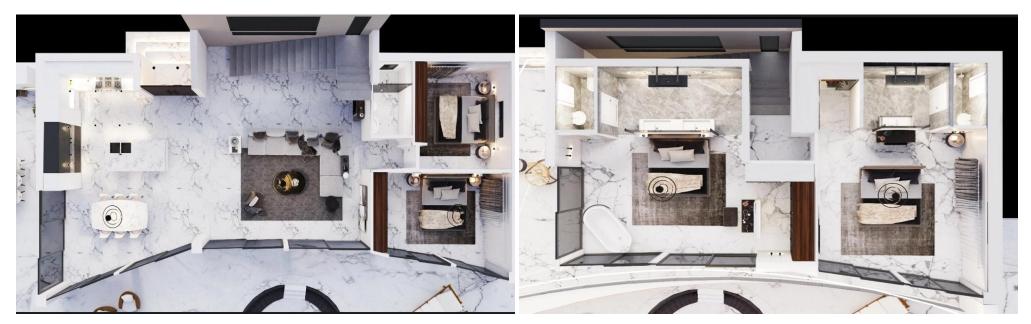

## 4 Bedroom House for Sale in Monagroulli, Limassol District

For sale a modern villa with a swimming pool in a new project, Monagroulli district, Limassol. The project consists of 6 houses. The ground floor accommodates a spacious living room, an open-plan kitchen with high-end appliances, a dining area, two bedrooms and a guest toilet. On the second floor there are two bedrooms, each with its own dressing room and bathroom, with fantastic mountain views. High quality materials are used in construction. Air conditioning and underfloor heating in all rooms. All windows have electric sun blinds. Electric gates to the complex, video surveillance. Home alarm system. Photovoltaic panels for generating electricity. The Smart Home system.