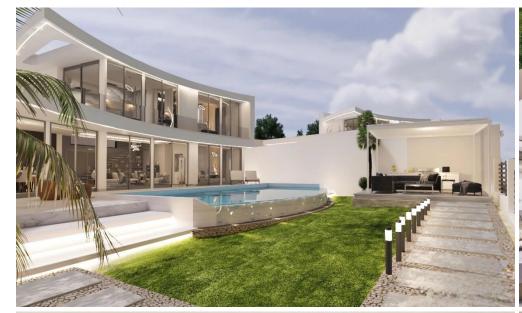

## 4 Bedroom House for Sale in Monagroulli, Limassol District

For sale a modern villa with a swimming pool in a new project, Monagroulli district, Limassol. The project consists of 6 houses. The ground floor accommodates a spacious living room, an open-plan kitchen with high-end appliances, a dining area, two bedrooms and a guest toilet. On the second floor there are two bedrooms, each with its own dressing room and bathroom, with fantastic mountain views. High quality materials are used in construction. Air conditioning and underfloor heating in all rooms. All windows have electric sun blinds. Electric gates to the complex, video surveillance. Home alarm system. Photovoltaic panels for generating electricity. The Smart Home system.