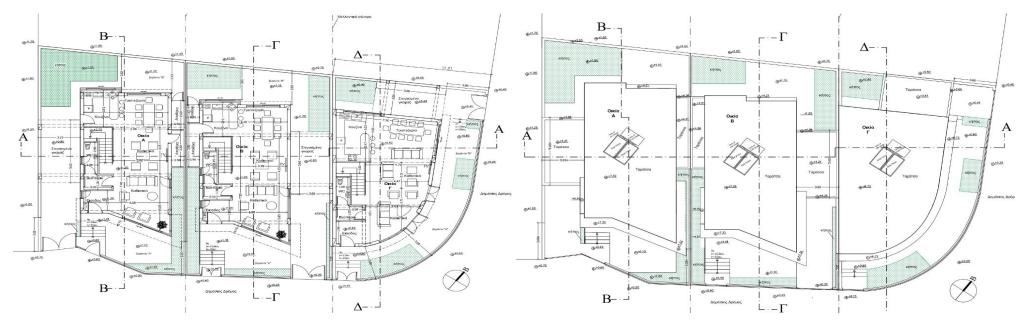

## 170m<sup>2</sup> Office for Sale in Livadia Larnakas, Larnaca District

A residential project for sale on the outskirts of Livadia, in a new developing area, which is perfectly located in a quiet location, but at the same time close to all amenities, the beach and with easy access to the highway connecting all major cities such as Nicosia, Ayia Napa and Limassol. Livadia is the No. 1 area in demand in Cyprus for investors and relocated families. The complex consists of 22 separate houses on a hill overlooking the sea. The modern 3-bedroom apartment consists of a spacious living room and kitchen on the ground floor, as well as bedrooms and bathrooms on the second floor. Planning permission is available. An opportunity for the buyer to make their own home desig...