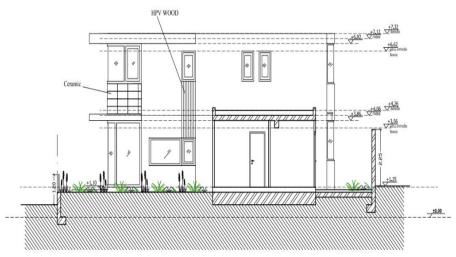

yer to make their own home desig...

Property Info Plot / Area Info Additional info

Covered Area **170** Energy Efficiency **A** 

Reference Number **134326**Property type **Office**Condition **Brand New** 

Amenities Location

Location: Livadia Larnakas Region: Larnaca



Price: €9 900 000 + VAT

VAT for this property is **€658,059** or **€1,881,000**. VAT usually is 19%. If it is your first purchase of property, you can have VAT reduced to 5% for the first 150sq.m. of the property.

VAT Excluded

Title transfer fee None

Price per SQM €58 235.00/m²

Common expenses None

## **Representative: DOM Real Estate**

Registration number 397 Email info@dom.com.cy
License number 338/E Legal name N/A

Phone: **+35796644888** 

## **Price change history**

€9 900 000 on Apr 8, 2025

















Ανατολική Όψη Όικίας Α