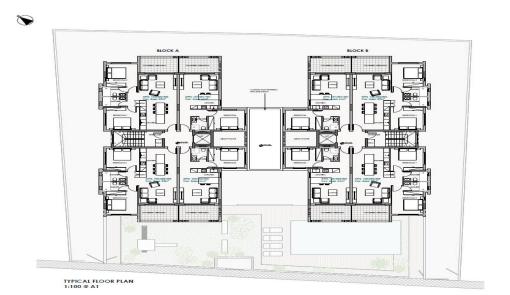

## 2 Bedroom Apartment for Sale in Geroskipou, Paphos District

Apartment for sale in a modern residential complex in Geroskipou, Pafos. The spacious layout includes a living room, a kitchen and a balcony decorated in a modern style. The complex is built according to high European standards using advanced materials, including effective thermal insulation solutions and solar panels for water heating. For residents, there is a swimming pool, a playground, covered parking, a storage room and an elevator. The closed territory of the complex with a video intercom system ensures security. Air conditioning is included in the price. The complex is conveniently located near urban infrastructure, including shops, schools, cafes and transport hubs.