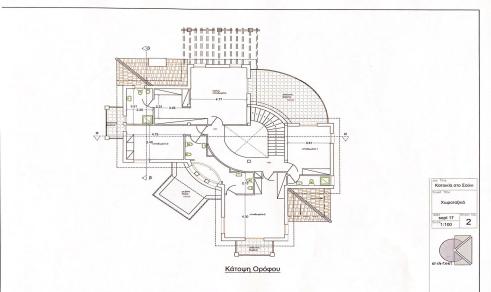

## 4 Bedroom House for Sale in Souni, Limassol District

Luxury house for sale in Souni, Limassol. The main building has an area of 400 m2, additionally on the plot there is a guest house (60 m2), a barbecue area (60 m2), a gym (50 m2), a garage (100 m2) and a maid's room (20 m2). The total area of the plot is 4,500 m2. The house is registered to the company, which excludes additional transfer fees during the transaction. 100% of the company's shares are transferred to the new owner in accordance with the laws of Cyprus. The main building. Ground floor: Kitchen, family room, laundry room, spacious open-plan living and dining room, guest toilet and study. All the furniture is made to order, each room has air conditioning. Second floor: ...