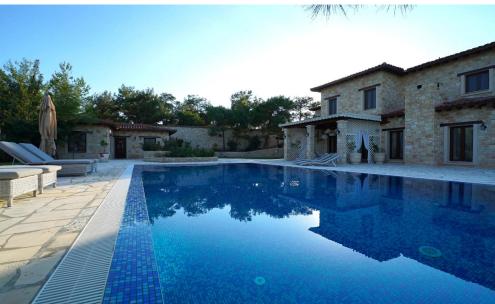

## 4 Bedroom House for Sale in Souni, Limassol District

Luxury house for sale in Souni, Limassol. The main building has an area of 400 m2, additionally on the plot there is a guest house (60 m2), a barbecue area (60 m2), a gym (50 m2), a garage (100 m2) and a maid's room (20 m2). The total area of the plot is 4,500 m2. The house is registered to the company, which excludes additional transfer fees during the transaction. 100% of the company's shares are transferred to the new owner in accordance with the laws of Cyprus. The main building. Ground floor: Kitchen, family room, laundry room, spacious open-plan living and dining room, guest toilet and study. All the furniture is made to order, each room has air conditioning. Second floor: ...