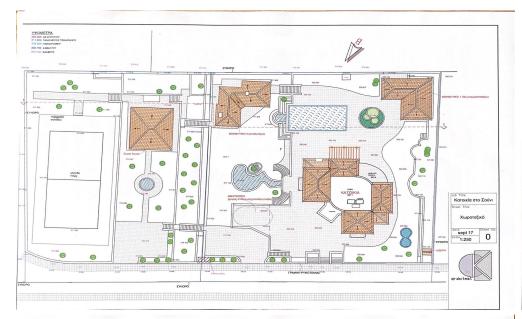

## 4 Bedroom House for Sale in Souni, Limassol District

Luxury house for sale in Souni, Limassol. The main building has an area of 400 m2, additionally on the plot there is a guest house (60 m2), a barbecue area (60 m2), a gym (50 m2), a garage (100 m2) and a maid's room (20 m2). The total area of the plot is 4,500 m2. The house is registered to the company, which excludes additional transfer fees during the transaction. 100% of the company's shares are transferred to the new owner in accordance with the laws of Cyprus. The main building. Ground floor: Kitchen, family room, laundry room, spacious open-plan living and dining room, guest toilet and study. All the furniture is made to order, each room has air conditioning. Second floor: ...