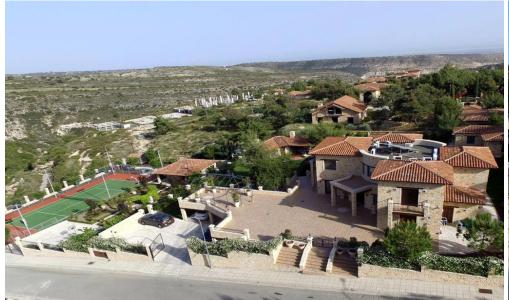

## 4 Bedroom House for Sale in Souni, Limassol District

Luxury house for sale in Souni, Limassol. The main building has an area of 400 m2, additionally on the plot there is a guest house (60 m2), a barbecue area (60 m2), a gym (50 m2), a garage (100 m2) and a maid's room (20 m2). The total area of the plot is 4,500 m2. The house is registered to the company, which excludes additional transfer fees during the transaction. 100% of the company's shares are transferred to the new owner in accordance with the laws of Cyprus. The main building. Ground floor: Kitchen, family room, laundry room, spacious open-plan living and dining room, guest toilet and study. All the furniture is made to order, each room has air conditioning. Second floor: ...