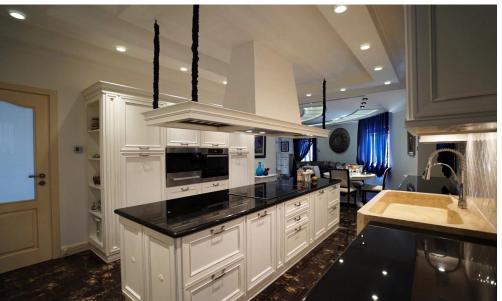

## 4 Bedroom House for Sale in Souni, Limassol District

Luxury house for sale in Souni, Limassol. The main building has an area of 400 m2, additionally on the plot there is a guest house (60 m2), a barbecue area (60 m2), a gym (50 m2), a garage (100 m2) and a maid's room (20 m2). The total area of the plot is 4,500 m2. The house is registered to the company, which excludes additional transfer fees during the transaction. 100% of the company's shares are transferred to the new owner in accordance with the laws of Cyprus. The main building. Ground floor: Kitchen, family room, laundry room, spacious open-plan living and dining room, guest toilet and study. All the furniture is made to order, each room has air conditioning. Second floor: ...