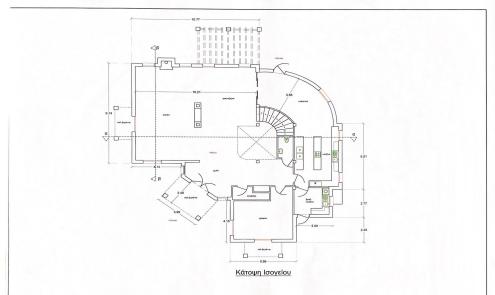

## 4 Bedroom House for Sale in Souni, Limassol District

Luxury house for sale in Souni, Limassol. The main building has an area of 400 m2, additionally on the plot there is a guest house (60 m2), a barbecue area (60 m2), a gym (50 m2), a garage (100 m2) and a maid's room (20 m2). The total area of the plot is 4,500 m2. The house is registered to the company, which excludes additional transfer fees during the transaction. 100% of the company's shares are transferred to the new owner in accordance with the laws of Cyprus. The main building. Ground floor: Kitchen, family room, laundry room, spacious open-plan living and dining room, guest toilet and study. All the furniture is made to order, each room has air conditioning. Second floor: ...