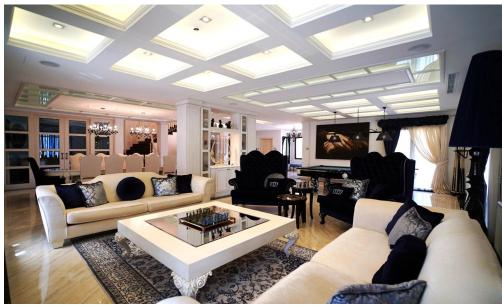

## 4 Bedroom House for Sale in Souni, Limassol District

Luxury house for sale in Souni, Limassol. The main building has an area of 400 m2, additionally on the plot there is a guest house (60 m2), a barbecue area (60 m2), a gym (50 m2), a garage (100 m2) and a maid's room (20 m2). The total area of the plot is 4,500 m2. The house is registered to the company, which excludes additional transfer fees during the transaction. 100% of the company's shares are transferred to the new owner in accordance with the laws of Cyprus. The main building. Ground floor: Kitchen, family room, laundry room, spacious open-plan living and dining room, guest toilet and study. All the furniture is made to order, each room has air conditioning. Second floor: ...