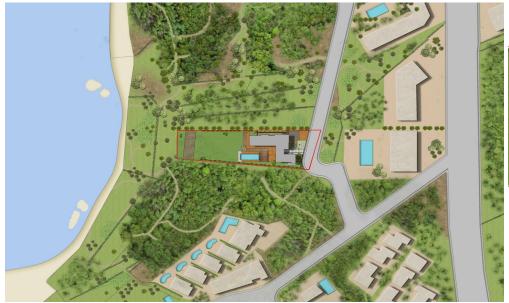

## 6+ Bedroom House for Sale in Kissonerga, Paphos District

Ultra-luxury villa on the first coastline. The home has a bright and spacious kitchen and living room with false ceilings and fireplace, bathrooms are finished with high quality marble tiles, false ceilings and high quality vanities, sanitary ware, accessories and faucets. Jacuzzi inside the house or in the roof garden. Smart home, automation systems, VRV system, hidden air conditioning, heated floors, complete installation of security and fire alarms (video surveillance). Roof gardens with access via lift and internal staircase, barbecue area, work surface, sink (hot and cold water), stone or wooden dining table, gazebo, shower, toilet, wine bar, refrigerator, etc. Semi-basement space wh...