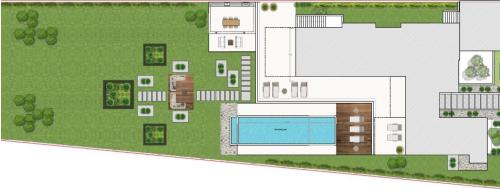

## 6+ Bedroom House for Sale in Kissonerga, Paphos District

Ultra-luxury villa on the first coastline. The home has a bright and spacious kitchen and living room with false ceilings and fireplace, bathrooms are finished with high quality marble tiles, false ceilings and high quality vanities, sanitary ware, accessories and faucets. Jacuzzi inside the house or in the roof garden. Smart home, automation systems, VRV system, hidden air conditioning, heated floors, complete installation of security and fire alarms (video surveillance). Roof gardens with access via lift and internal staircase, barbecue area, work surface, sink (hot and cold water), stone or wooden dining table, gazebo, shower, toilet, wine bar, refrigerator, etc. Semi-basement space wh...