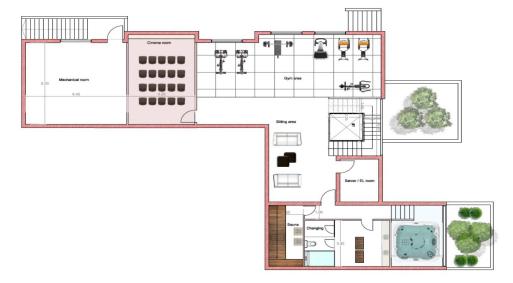

## 6+ Bedroom House for Sale in Kissonerga, Paphos District

Ultra-luxury villa on the first coastline. The home has a bright and spacious kitchen and living room with false ceilings and fireplace, bathrooms are finished with high quality marble tiles, false ceilings and high quality vanities, sanitary ware, accessories and faucets. Jacuzzi inside the house or in the roof garden. Smart home, automation systems, VRV system, hidden air conditioning, heated floors, complete installation of security and fire alarms (video surveillance). Roof gardens with access via lift and internal staircase, barbecue area, work surface, sink (hot and cold water), stone or wooden dining table, gazebo, shower, toilet, wine bar, refrigerator, etc. Semi-basement space wh...