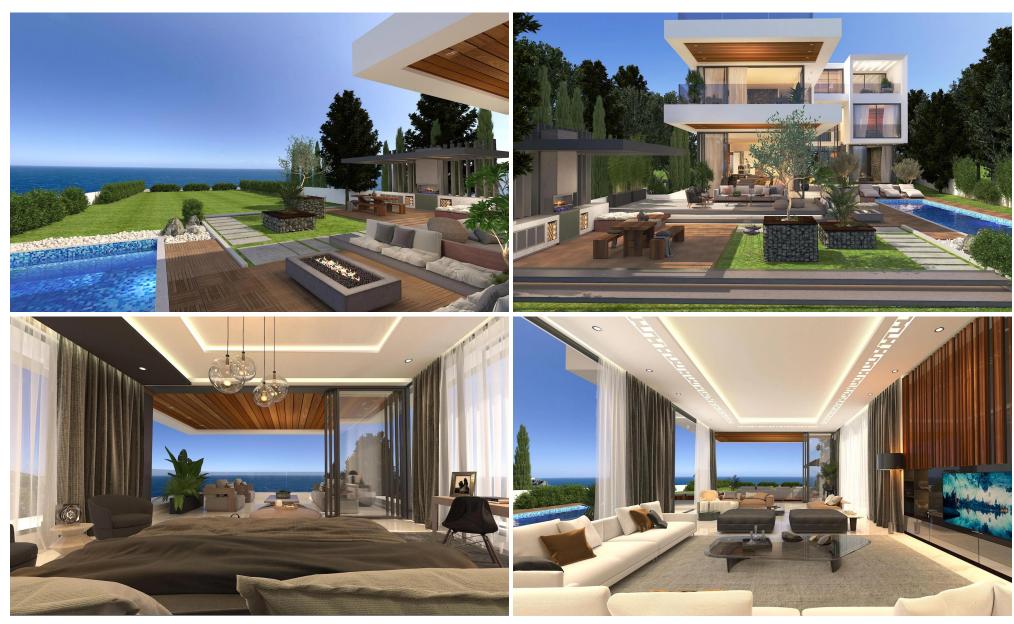

## 6+ Bedroom House for Sale in Kissonerga, Paphos District

Ultra-luxury villa on the first coastline. The home has a bright and spacious kitchen and living room with false ceilings and fireplace, bathrooms are finished with high quality marble tiles, false ceilings and high quality vanities, sanitary ware, accessories and faucets. Jacuzzi inside the house or in the roof garden. Smart home, automation systems, VRV system, hidden air conditioning, heated floors, complete installation of security and fire alarms (video surveillance). Roof gardens with access via lift and internal staircase, barbecue area, work surface, sink (hot and cold water), stone or wooden dining table, gazebo, shower, toilet, wine bar, refrigerator, etc. Semi-basement space wh...