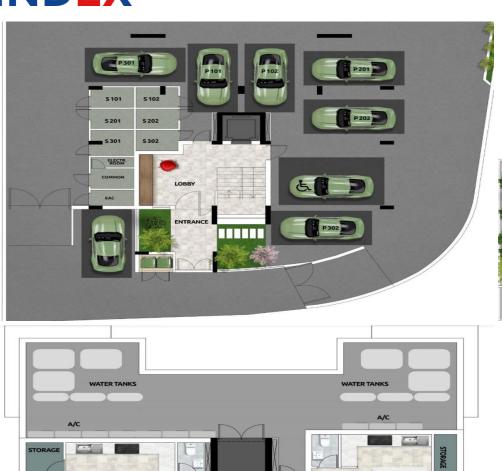

## 2 Bedroom Apartment for Sale in Ypsonas, Limassol District

For sale a double penthouse in a complex in the area of Ypsonas, Limassol, which consists of six 2-bedroom apartments with stunning sea views. The apartments are spacious, with an open plan kitchen, including 1 guest toilet, 1 bathroom, covered verandas, storage room and 1 covered parking. Spectacular sea views, well-designed facilities and convenient location. The upper floor has an individual access to the roof garden of 52 m<sup>2</sup>.

| Property Info     |                | Plot / Area Info |              | Additional info  |                  |
|-------------------|----------------|------------------|--------------|------------------|------------------|
| Covered Area      | 149            |                  |              | Reference Number | 134601           |
| Furnishing        | Unfurnished    | Darking          | Covered Ves  | Property type    | <b>Apartment</b> |
| Energy Efficiency | Α              | Parking          | Covered, Yes | Condition        | <b>Brand New</b> |
| Air Conditioning  | All rooms, Yes |                  |              | Bathrooms        | 2                |