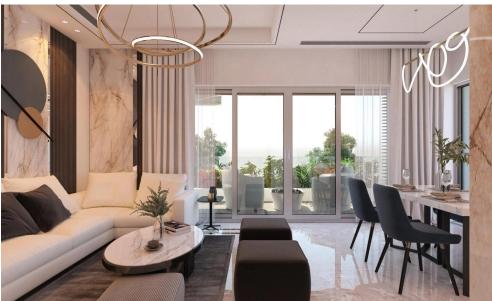

## 2 Bedroom Apartment for Sale in Ypsonas, Limassol District

For sale a double penthouse in a complex in the area of Ypsonas, Limassol, which consists of six 2-bedroom apartments with stunning sea views. The apartments are spacious, with an open plan kitchen, including 1 guest toilet, 1 bathroom, covered verandas, storage room and 1 covered parking. Spectacular sea views, well-designed facilities and convenient location. The upper floor has an individual access to the roof garden of 52 m<sup>2</sup>.