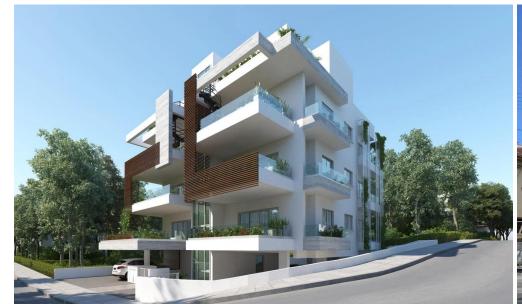

## 2 Bedroom Apartment for Sale in Ypsonas, Limassol District

For sale a double penthouse in a complex in the area of Ypsonas, Limassol, which consists of six 2-bedroom apartments with stunning sea views. The apartments are spacious, with an open plan kitchen, including 1 guest toilet, 1 bathroom, covered verandas, storage room and 1 covered parking. Spectacular sea views, well-designed facilities and convenient location. The upper floor has an individual access to the roof garden of 52 m<sup>2</sup>.