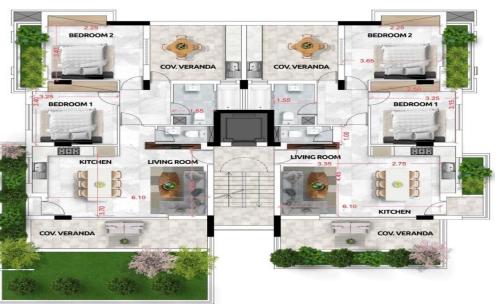

## 2 Bedroom Apartment for Sale in Ypsonas, Limassol District

For sale a double penthouse in a complex in the area of Ypsonas, Limassol, which consists of six 2-bedroom apartments with stunning sea views. The apartments are spacious, with an open plan kitchen, including 1 guest toilet, 1 bathroom, covered verandas, storage room and 1 covered parking. Spectacular sea views, well-designed facilities and convenient location. The upper floor has an individual access to the roof garden of 52 m<sup>2</sup>.