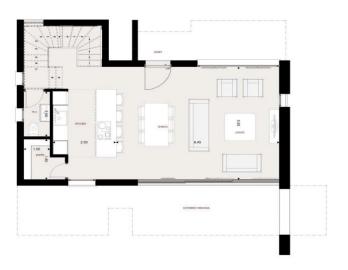

## 3 Bedroom House for Sale in Tala, Paphos District

Villa for sale in a prestigious complex consisting of 22 modern villas located in the first-class area of Tala, Pafos. This unique project offers breathtaking sea views, harmoniously combining elegance, comfort and convenience. Each villa is located on a large plot. The villas are designed to create a harmonious unity of internal and external living spaces, seamlessly blending into the natural beauty of the environment. The main features of the property include spectacular sea views, solar panels, a private pool, bathrooms attached to the bedrooms, the use of high-quality finishing materials, energy-efficient solutions, a storage room, modern design, dedicated parking spaces and covered v...