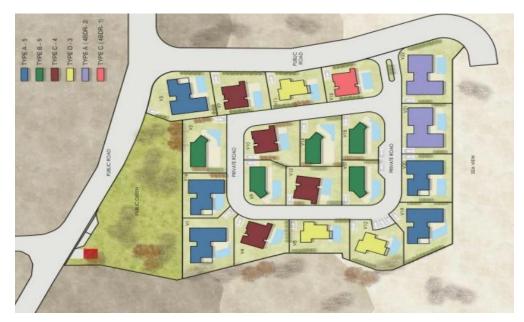

## 3 Bedroom House for Sale in Tala, Paphos District

Villa for sale in a prestigious complex consisting of 22 modern villas located in the first-class area of Tala, Pafos. This unique project offers breathtaking sea views, harmoniously combining elegance, comfort and convenience. Each villa is located on a large plot. The villas are designed to create a harmonious unity of internal and external living spaces, seamlessly blending into the natural beauty of the environment. The main features of the property include spectacular sea views, solar panels, a private pool, bathrooms attached to the bedrooms, the use of high-quality finishing materials, energy-efficient solutions, a storage room, modern design, dedicated parking spaces and covered v...