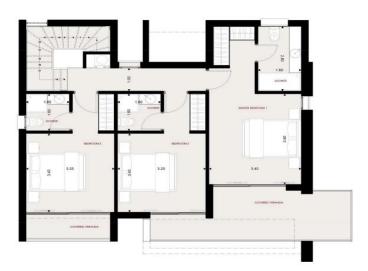

## 3 Bedroom House for Sale in Tala, Paphos District

Villa for sale in a prestigious complex consisting of 22 modern villas located in the first-class area of Tala, Pafos. This unique project offers breathtaking sea views, harmoniously combining elegance, comfort and convenience. Each villa is located on a large plot. The villas are designed to create a harmonious unity of internal and external living spaces, seamlessly blending into the natural beauty of the environment. The main features of the property include spectacular sea views, solar panels, a private pool, bathrooms attached to the bedrooms, the use of high-quality finishing materials, energy-efficient solutions, a storage room, modern design, dedicated parking spaces and covered v...