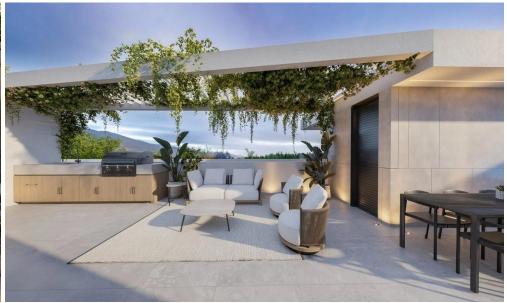

## 2 Bedroom Apartment for Sale in Limassol - Mesa Geitonia

Apartment for sale in the area of Panthea, Mesa Geitonia, Limassol. This exquisite four-storey building offers a selection of 1, 2 and 3 bedroom residences, each carefully designed to combine comfort, style and functionality. Residents will also be able to enjoy a communal heated swimming pool and access to private rooftop gardens designed for relaxation and spectacular panoramic views. The architectural design of the building is characterized by clean lines, extensive glass surfaces and an emphasis on natural light. The residences are made using high-quality finishes. With smart home automation, energy-saving features, and underfloor heating, every detail is designed to improve the qualit...