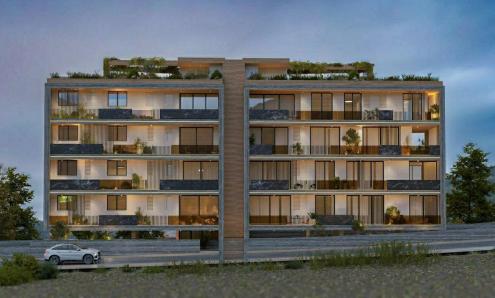

## 2 Bedroom Apartment for Sale in Limassol - Mesa Geitonia

Apartment for sale in the area of Panthea, Mesa Geitonia, Limassol. This exquisite four-storey building offers a selection of 1, 2 and 3 bedroom residences, each carefully designed to combine comfort, style and functionality. Residents will also be able to enjoy a communal heated swimming pool and access to private rooftop gardens designed for relaxation and spectacular panoramic views. The architectural design of the building is characterized by clean lines, extensive glass surfaces and an emphasis on natural light. The residences are made using high-quality finishes. With smart home automation, energy-saving features, and underfloor heating, every detail is designed to improve the qualit...