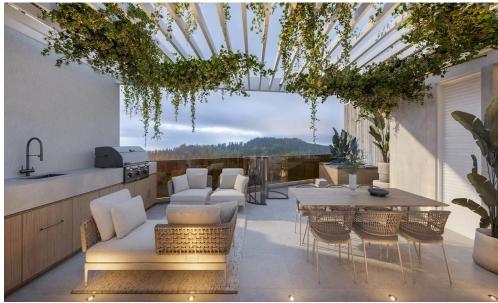

## 2 Bedroom Apartment for Sale in Limassol - Mesa Geitonia

Apartment for sale in the area of Panthea, Mesa Geitonia, Limassol. This exquisite four-storey building offers a selection of 1, 2 and 3 bedroom residences, each carefully designed to combine comfort, style and functionality. Residents will also be able to enjoy a communal heated swimming pool and access to private rooftop gardens designed for relaxation and spectacular panoramic views. The architectural design of the building is characterized by clean lines, extensive glass surfaces and an emphasis on natural light. The residences are made using high-quality finishes. With smart home automation, energy-saving features, and underfloor heating, every detail is designed to improve the qualit...