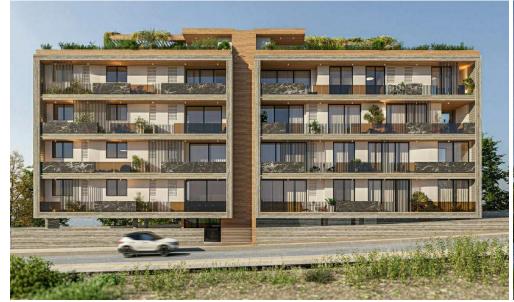

## 2 Bedroom Apartment for Sale in Limassol - Mesa Geitonia

Apartment for sale in the area of Panthea, Mesa Geitonia, Limassol. This exquisite four-storey building offers a selection of 1, 2 and 3 bedroom residences, each carefully designed to combine comfort, style and functionality. Residents will also be able to enjoy a communal heated swimming pool and access to private rooftop gardens designed for relaxation and spectacular panoramic views. The architectural design of the building is characterized by clean lines, extensive glass surfaces and an emphasis on natural light. The residences are made using high-quality finishes. With smart home automation, energy-saving features, and underfloor heating, every detail is designed to improve the qualit...