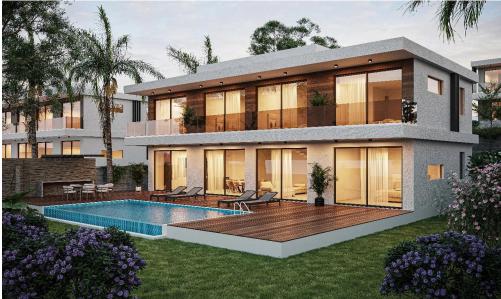

## 5 Bedroom House for Sale in Pegeia, Paphos District

Villas for sale in a luxurious, eco-friendly complex, which consists of 26 exclusive villas with the possibility of expansion to 29. These houses offer from 3 to 5 bedrooms, providing enough space for families of different sizes. Each villa is equipped with high-end amenities such as a private pool, underfloor heating and a VRF system to maintain comfort at any time of the year. The project is characterized by a commitment to sustainable development, using environmentally friendly technologies, including photovoltaic installations and Class A energy efficiency. Smart solutions for the home allow you to control functions such as magnetic doors, automatic curtains and irrigation systems. Cu...