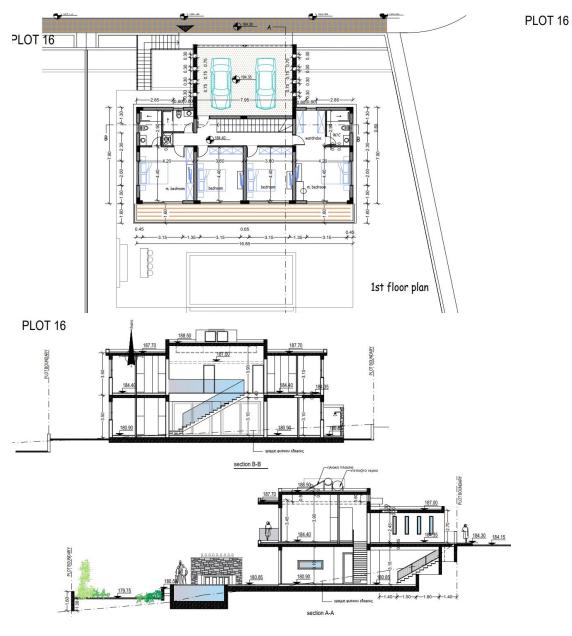

## 5 Bedroom House for Sale in Pegeia, Paphos District

Villas for sale in a luxurious, eco-friendly complex, which consists of 26 exclusive villas with the possibility of expansion to 29. These houses offer from 3 to 5 bedrooms, providing enough space for families of different sizes. Each villa is equipped with high-end amenities such as a private pool, underfloor heating and a VRF system to maintain comfort at any time of the year. The project is characterized by a commitment to sustainable development, using environmentally friendly technologies, including photovoltaic installations and Class A energy efficiency. Smart solutions for the home allow you to control functions such as magnetic doors, automatic curtains and irrigation systems. Cu...

| Property Info     |                | Plot / Area Info |              | Additional info  |                  |
|-------------------|----------------|------------------|--------------|------------------|------------------|
| Covered Area      | 309            |                  | Covered, Yes | Reference Number | 114352           |
| Furnishing        | Unfurnished    | Parking          |              | Property type    | House            |
| Energy Efficiency | Α              |                  |              | Condition        | <b>Brand New</b> |
| Air Conditioning  | All rooms, Yes |                  |              | Bathrooms        | 5+               |