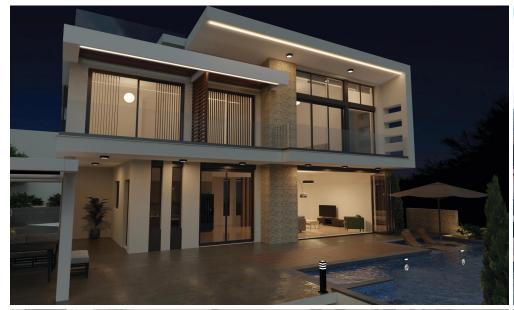

## 4 Bedroom House for Sale in Pegeia, Paphos District

4 bedroom villa for sale in the beautiful hills of Peyia. The villa overlooks the Mediterranean Sea from Coral Bay to Potima Beach, with beautiful sunset views and cool breezes at sunrise. High quality materials, private pool and barbecue area with relaxation area. Covered parking with a charger. Central underfloor heating, air conditioning, and a hot tub. The open floor plan combined with large glass sliding doors creates a sense of comfort and spaciousness. The veranda at the back of the house provides useful office space, as well as the possibility of future expansion. The stunning rooftop views are complemented by ample space for a bar, barbecue, solarium and Jacuzzi.