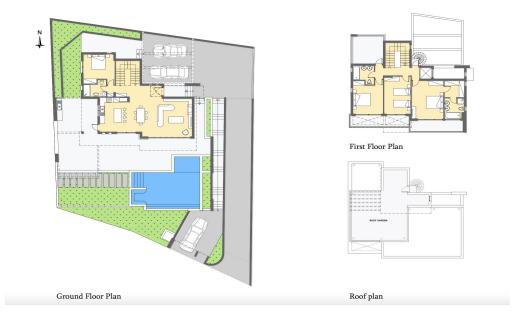

## 4 Bedroom House for Sale in Pegeia, Paphos District

4 bedroom villa for sale in the beautiful hills of Peyia. The villa overlooks the Mediterranean Sea from Coral Bay to Potima Beach, with beautiful sunset views and cool breezes at sunrise. High quality materials, private pool and barbecue area with relaxation area. Covered parking with a charger. Central underfloor heating, air conditioning, and a hot tub. The open floor plan combined with large glass sliding doors creates a sense of comfort and spaciousness. The veranda at the back of the house provides useful office space, as well as the possibility of future expansion. The stunning rooftop views are complemented by ample space for a bar, barbecue, solarium and Jacuzzi.