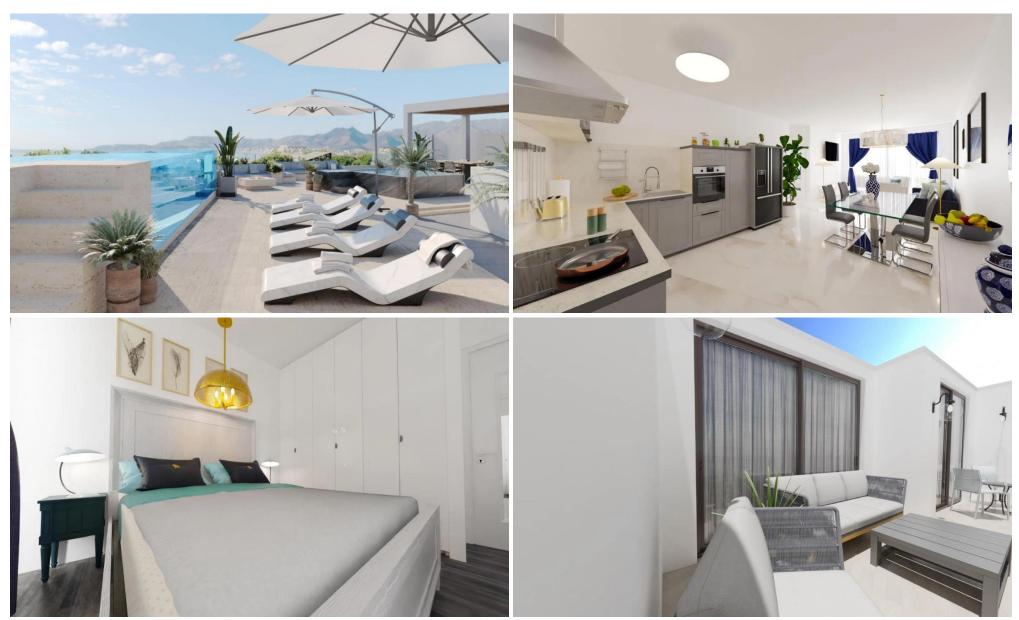

## 2 Bedroom Apartment for Sale in Pyla, Larnaca District

A modern apartment for sale in a luxury complex in the area of Pyla, Larnaca. Apartment with 2+1 cozy bedrooms and 2 bathrooms. The open-plan Italian kitchen seamlessly transitions into a spacious living room. Built-in wardrobes provide convenient storage, and Spanish plumbing, including a bidet, adds an element of comfort. High-quality finishing works. The complex is equipped with modern amenities: air conditioning, aluminum double glazing, solar panels, water pressure system and reception. On the roof of the building there are 2 heated pools for children and adults, a gym, a sauna and a children's room. There is also a children's playground, fitness equipment on site and a s...