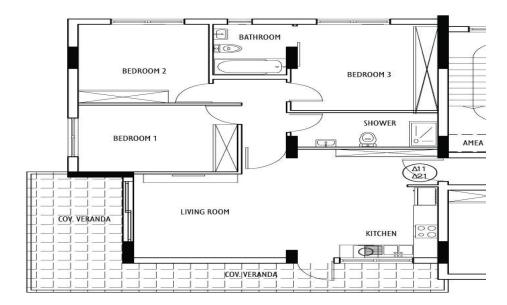

## 2 Bedroom Apartment for Sale in Erimi, Limassol District

The complex is located in the quiet village of Erimi in Cyprus. Conveniently located just a stone's throw from everyday amenities, this charming two-storey building boasts six carefully designed apartments providing residents with the perfect harmony of privacy and community. The building consists of two spacious 3-bedroom apartments and four cozy 2-bedroom apartments, suitable for any lifestyle, regardless of whether you are looking for enough space for a growing family or a cozy retreat for yourself. Each apartment is carefully designed to offer a combination of modern aesthetics and functionality, providing a comfortable stay for everyone. One of the outstanding features is the a...