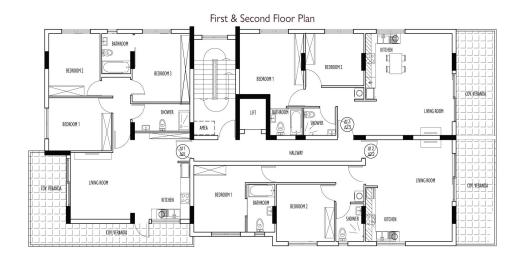

## 2 Bedroom Apartment for Sale in Erimi, Limassol District

The complex is located in the quiet village of Erimi in Cyprus. Conveniently located just a stone's throw from everyday amenities, this charming two-storey building boasts six carefully designed apartments providing residents with the perfect harmony of privacy and community. The building consists of two spacious 3-bedroom apartments and four cozy 2-bedroom apartments, suitable for any lifestyle, regardless of whether you are looking for enough space for a growing family or a cozy retreat for yourself. Each apartment is carefully designed to offer a combination of modern aesthetics and functionality, providing a comfortable stay for everyone. One of the outstanding features is the a...