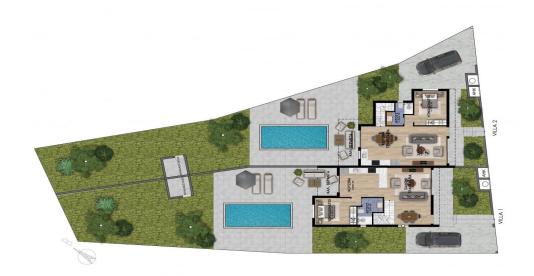

## 3 Bedroom House for Sale in Pegeia, Paphos District

New 3 bedroom house for sale in Pegeia, Pafos. Open-plan kitchen/living room. The residence will have Energy efficiency Class: A. Large courtyard with swimming pool and garden. It stands on a spacious plot. Quiet area. It is located close to all amenities and has easy access to the motorway and the sea. It is an ideal option for both living and investment. Solar panels will be installed. There is a parking space.

| Property Info     |             | Plot / Area II | nfo          | Additional info  |                  |
|-------------------|-------------|----------------|--------------|------------------|------------------|
| Covered Area      | 154         |                |              | Reference Number | 133805           |
| Furnishing        | Unfurnished | Darking        | Covered, Yes | Property type    | House            |
| Energy Efficiency | Α           | Parking        | Covered, res | Condition        | <b>Brand New</b> |
| Air Conditioning  | No          |                |              | Bathrooms        | 3                |