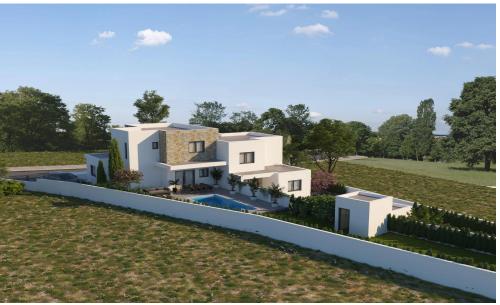

## 3 Bedroom House for Sale in Pegeia, Paphos District

New 3 bedroom house for sale in Pegeia, Pafos. Open-plan kitchen/living room. The residence will have Energy efficiency Class: A. Large courtyard with swimming pool and garden. It stands on a spacious plot. Quiet area. It is located close to all amenities and has easy access to the motorway and the sea. It is an ideal option for both living and investment. Solar panels will be installed. There is a parking space.