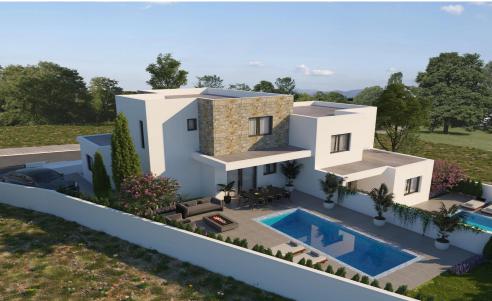

## 3 Bedroom House for Sale in Pegeia, Paphos District

New 3 bedroom house for sale in Pegeia, Pafos. Open-plan kitchen/living room. The residence will have Energy efficiency Class: A. Large courtyard with swimming pool and garden. It stands on a spacious plot. Quiet area. It is located close to all amenities and has easy access to the motorway and the sea. It is an ideal option for both living and investment. Solar panels will be installed. There is a parking space.