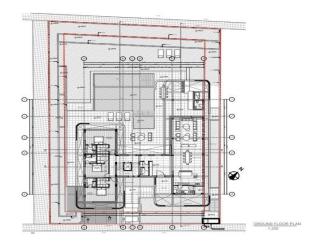

VAT for this property is €474,875 or €551,000. VAT usually is 19%. If it is your first purchase of property, you can have VAT reduced to 5% for the first 150sq.m. of the property.

|  | Eveluded | Title transfer fee | None                     | Common ovnonces | None |
|--|----------|--------------------|--------------------------|-----------------|------|
|  | Excluded | Price per SOM      | €3 625.00/m <sup>2</sup> | Common expenses | None |

## **Representative: DOM Real Estate**

| Registration number | 397   | Email      | info@dom.com.cy |
|---------------------|-------|------------|-----------------|
| License number      | 338/E | Legal name | N/A             |

Phone: **+35796644888** 

# **Price change history**

€2 900 000 on Apr 8, 2025

2/4













### **GROUND FLOOR**



### **BASEMENT**