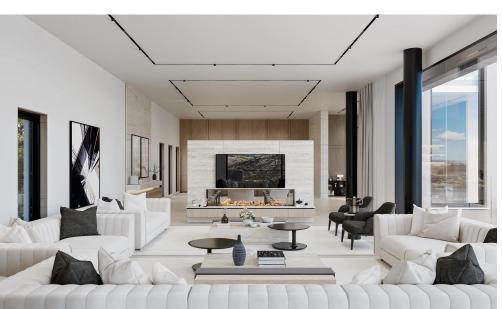

### 4 Bedroom House for Sale in Limassol - Panthea

Luxury villa for sale with 4 bedrooms and 4 bathrooms (plus a guest toilet). Located in one of the most prestigious areas of Limassol, Panthea, on a spacious plot of 1,622 sq. m. m and offers breathtaking views of the mountains. It is located in a quiet area consisting of modern premium villas and beautiful nature, just 10 minutes from the city center and 15 minutes from the beautiful beaches. The villa consists of two floors connected by an elegant staircase and an elevator. The ground floor includes a spacious living room, a kitchen, an additional kitchen, a guest toilet, as well as three spacious bedrooms with private bathrooms. On the second floor there is a large bedroo...