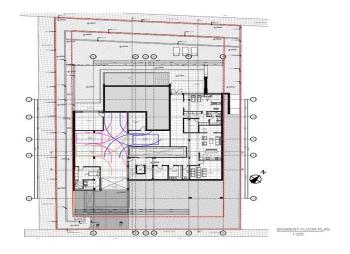

ty is €474,875 or €551,000. VAT usually is 19%. If it is your first purchase of property, you can have VAT reduced to 5% for the first 150sq.m. of the property.

|  | Eveluded | Title transfer fee | None                     | Common ovnonces | None |
|--|----------|--------------------|--------------------------|-----------------|------|
|  | Excluded | Price per SOM      | €3 625.00/m <sup>2</sup> | Common expenses | None |

## **Representative: DOM Real Estate**

| Registration number | 397   | Email      | info@dom.com.cy |
|---------------------|-------|------------|-----------------|
| License number      | 338/E | Legal name | N/A             |

Phone: **+35796644888** 

# **Price change history**

€2 900 000 on Apr 8, 2025

2/4













### **GROUND FLOOR**



### **BASEMENT**