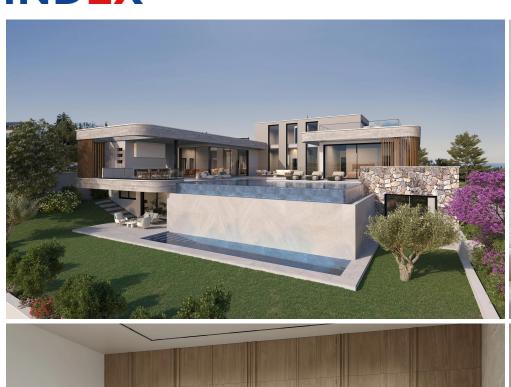

### 4 Bedroom House for Sale in Limassol - Panthea

Luxury villa for sale with 4 bedrooms and 4 bathrooms (plus a guest toilet). Located in one of the most prestigious areas of Limassol, Panthea, on a spacious plot of 1,622 sq. m. m and offers breathtaking views of the mountains. It is located in a quiet area consisting of modern premium villas and beautiful nature, just 10 minutes from the city center and 15 minutes from the beautiful beaches. The villa consists of two floors connected by an elegant staircase and an elevator. The ground floor includes a spacious living room, a kitchen, an additional kitchen, a guest toilet, as well as three spacious bedrooms with private bathrooms. On the second floor there is a large bedroo...