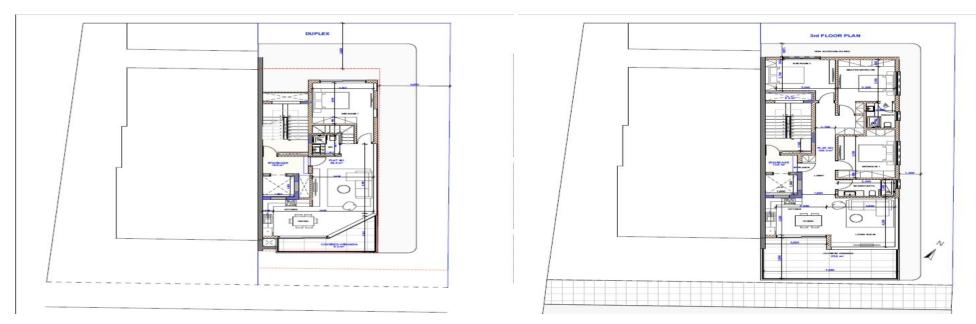

## 2 Bedroom Apartment for Sale in Limassol - Neapolis

Duplex apartment for sale in Neapolis, Limassol. There are only 4 apartments in the complex (with two and three bedrooms) with a convenient layout. The apartment combines high-end design, finishes and the latest trends using high-quality materials and plumbing. The project provides for the installation of a solar water heater and pressure system in each apartment, as well as alarm systems and video surveillance cameras. The photovoltaic system will be installed in all common areas with energy efficiency A. There is a roof garden. Each apartment in the complex is designed with maximum comfort in mind. The project includes an open-plan living room and kitchen, as well as a covered terrace. I...

| Property Info     |             | Plot / Area Info |              | Additional info  |                  |
|-------------------|-------------|------------------|--------------|------------------|------------------|
| Covered Area      | 143         |                  |              | Reference Number | 134099           |
| Furnishing        | Unfurnished | Parking          | Covered, Yes | Property type    | <b>Apartment</b> |
| Energy Efficiency | Α           |                  |              | Condition        | <b>Brand New</b> |
| Air Conditioning  | No          |                  |              | Bathrooms        | 2                |