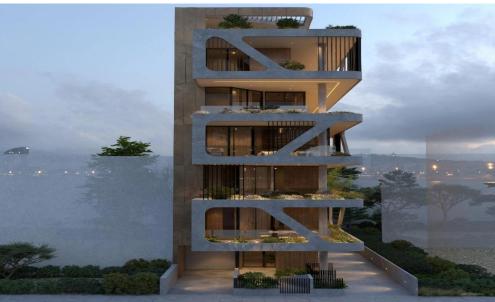

## 2 Bedroom Apartment for Sale in Limassol - Neapolis

Duplex apartment for sale in Neapolis, Limassol. There are only 4 apartments in the complex (with two and three bedrooms) with a convenient layout. The apartment combines high-end design, finishes and the latest trends using high-quality materials and plumbing. The project provides for the installation of a solar water heater and pressure system in each apartment, as well as alarm systems and video surveillance cameras. The photovoltaic system will be installed in all common areas with energy efficiency A. There is a roof garden. Each apartment in the complex is designed with maximum comfort in mind. The project includes an open-plan living room and kitchen, as well as a covered terrace. I...