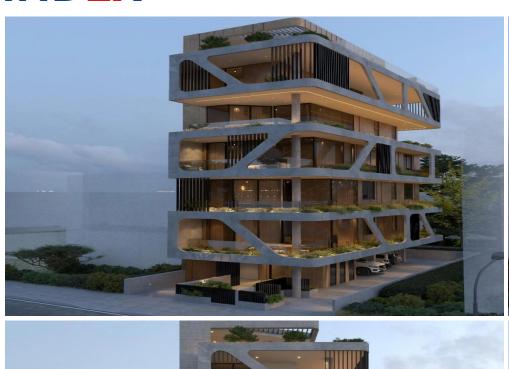

## 2 Bedroom Apartment for Sale in Limassol - Neapolis

Duplex apartment for sale in Neapolis, Limassol. There are only 4 apartments in the complex (with two and three bedrooms) with a convenient layout. The apartment combines high-end design, finishes and the latest trends using high-quality materials and plumbing. The project provides for the installation of a solar water heater and pressure system in each apartment, as well as alarm systems and video surveillance cameras. The photovoltaic system will be installed in all common areas with energy efficiency A. There is a roof garden. Each apartment in the complex is designed with maximum comfort in mind. The project includes an open-plan living room and kitchen, as well as a covered terrace. I...