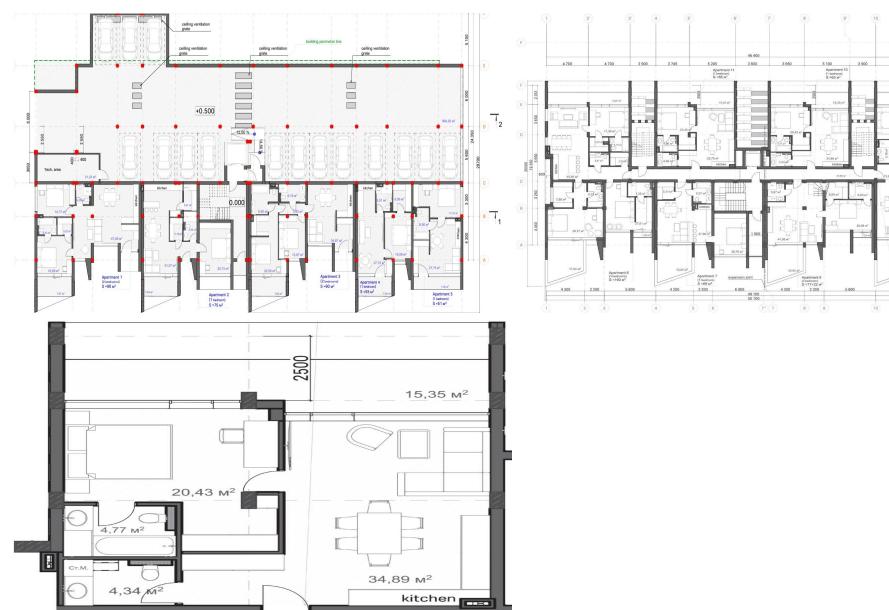

## 2 Bedroom Apartment for Sale in Agios Tychonas, Limassol District

Apartments for sale in an exclusive complex in the Agios Tychonas area, providing not only luxury accommodation, but also first-class infrastructure to maintain a comfortable and healthy lifestyle for the whole family. The project is adapted for a peaceful and safe stay in relative proximity to the Limassol waterfront. The complex's infrastructure includes not only swimming pools and green areas for recreation, but also a tennis court, sauna, cafe, beauty salon, fitness space, yoga corner, spa. 45 luxury apartments with spacious layouts. One-room, two-room, three-room, four-room apartments. The average size of the master bedroom is 22m2. The apartment has an entrance hall with a comf...