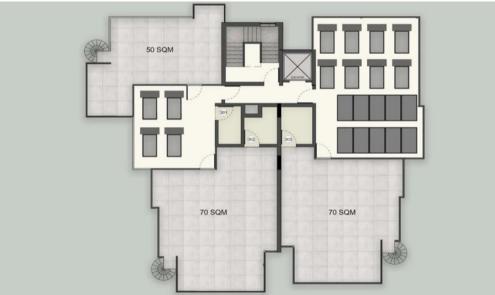

## 2 Bedroom Apartment for Sale in Limassol - Agios Athanasios

For sale 2 bedroom penthouse in a new project, Agios Athan asios Limassol. Easy access to the highway and to the city center. The building consists of 12 apartments, each with a covered parking and a storage room.

| Property Info     |             | Plot / Area Info |              | Additional info  |                  |
|-------------------|-------------|------------------|--------------|------------------|------------------|
| Covered Area      | 170         |                  |              | Reference Number | 133910           |
| Furnishing        | Unfurnished | Darking          | Covered Vec  | Property type    | <b>Apartment</b> |
| Energy Efficiency | Α           | Parking          | Covered, Yes | Condition        | <b>Brand New</b> |
| Air Conditioning  | No          |                  |              | Bathrooms        | 2                |