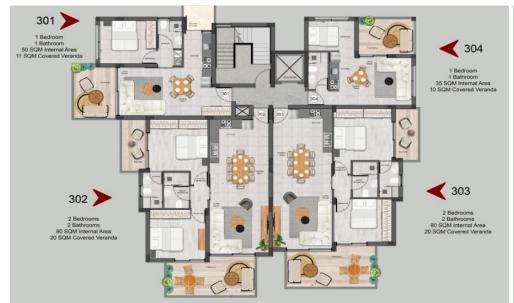

## 2 Bedroom Apartment for Sale in Limassol - Agios Athanasios

For sale 2 bedroom penthouse in a new project, Agios Athan asios Limassol. Easy access to the highway and to the city center. The building consists of 12 apartments, each with a covered parking and a storage room.

| Property Info     |             | Plot / Area Info |              | Additional info  |                  |
|-------------------|-------------|------------------|--------------|------------------|------------------|
| Covered Area      | 170         |                  |              | Reference Number | 133910           |
| Furnishing        | Unfurnished | Darking          | Covered Vec  | Property type    | <b>Apartment</b> |
| Energy Efficiency | Α           | Parking          | Covered, Yes | Condition        | <b>Brand New</b> |
| Air Conditioning  | No          |                  |              | Bathrooms        | 2                |