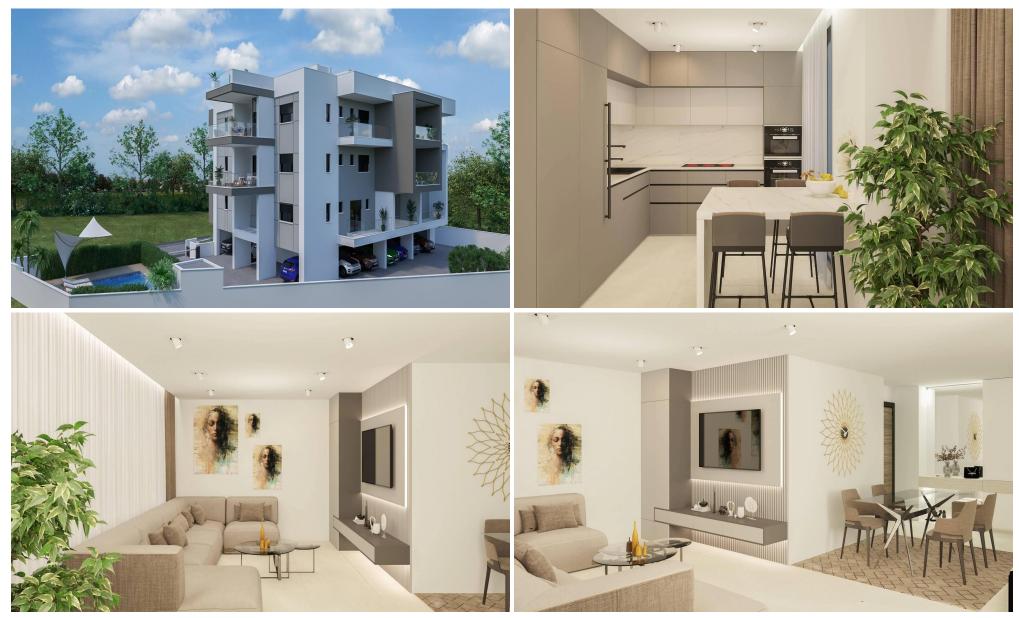

### 2 Bedroom Apartment for Sale in Limassol - Panthea

For sale 2+1 bedroom apartment located in Panthea, Limassol. The project consists of apartments with 1,2,3 bedrooms with stunning sea and mountain views. The project includes a communal swimming pool and a garden. The Panthea area is a highly developed area chosen by the social ELITE because of its tranquility, as it is surrounded mainly by expensive villas. The main characteristics of the area is that it is located within walking distance of all amenities and the famous Limassol Gymnasium. The distance to the airport is 30-40 minutes drive. Excellent quality thanks to the fine details. The architectural design is amazing: security gates, intercom and ample parking. The materials selected...

| Property Info                                                       |                                           | Plot / Area I   | nfo          | Additional info                                             |                                       |
|---------------------------------------------------------------------|-------------------------------------------|-----------------|--------------|-------------------------------------------------------------|---------------------------------------|
| Covered Area<br>Furnishing<br>Energy Efficiency<br>Air Conditioning | 109<br>Unfurnished<br>A<br>All rooms, Yes | Parking         | Covered, Yes | Reference Number<br>Property type<br>Condition<br>Bathrooms | 133370<br>Apartment<br>Brand New<br>2 |
| Amenities                                                           | Location<br>Location: Limassol -          | Panthea Region: | Limassol     |                                                             |                                       |