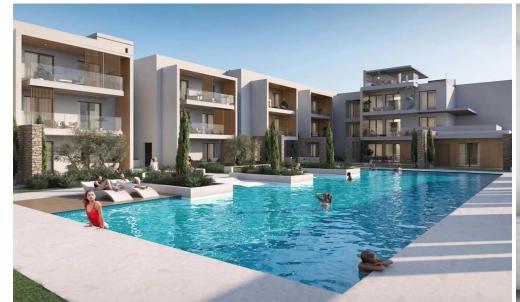

## 2 Bedroom Apartment for Sale in Pyla, Larnaca District

Sale of spacious apartments in a complex under construction, located in the prestigious area of Pyla, Larnaca. The apartment is located on the ground floor and includes 2 bedrooms, 2 bathrooms and a modern open-plan kitchen. The magnificent design of high quality creates a cozy atmosphere. The features of this property include a covered veranda of 22 m2 and a spacious outdoor balcony of 51 m2. There is a Jacuzzi, ideal for outdoor relaxation. A private garden of 57 m2, which adds privacy and greenery. The complex provides access to a communal swimming pool and is equipped with solar panels, which contributes to energy efficiency. Covered parking provides convenience for car owners. Due to...