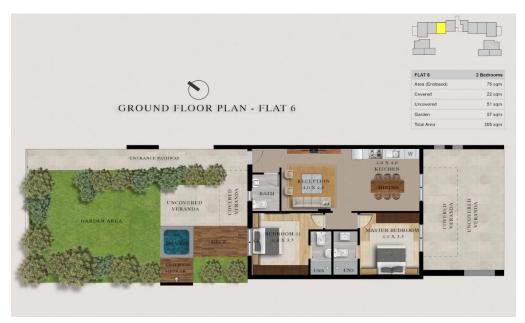

## 2 Bedroom Apartment for Sale in Pyla, Larnaca District

Sale of spacious apartments in a complex under construction, located in the prestigious area of Pyla, Larnaca. The apartment is located on the ground floor and includes 2 bedrooms, 2 bathrooms and a modern open-plan kitchen. The magnificent design of high quality creates a cozy atmosphere. The features of this property include a covered veranda of 22 m2 and a spacious outdoor balcony of 51 m2. There is a Jacuzzi, ideal for outdoor relaxation. A private garden of 57 m2, which adds privacy and greenery. The complex provides access to a communal swimming pool and is equipped with solar panels, which contributes to energy efficiency. Covered parking provides convenience for car owners. Due to...