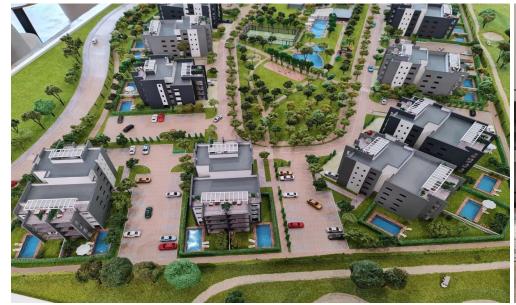

## 2 Bedroom Apartment for Sale in Limassol - Zakaki

An apartment for sale in a unique gated complex park in the Limassol tourist zone. Laundry, parking, swimming pool. Spacious veranda. This is the first of its kind gated complex in Limassol with a green park of 10,000 m<sup>2</sup>. Here you can find interesting leisure options and unique infrastructure. Live in harmony with nature by cycling, jogging or doing yoga in this green paradise. Improve your well-being by swimming in the pool, working out in the state-of-the-art gym, and enjoying playing on modern tennis courts. The rooms focus on natural lighting and materials, glass doors from ceiling to floor open views of the interior gardens, golf course or even the Mediterranean Sea. The complex is p...