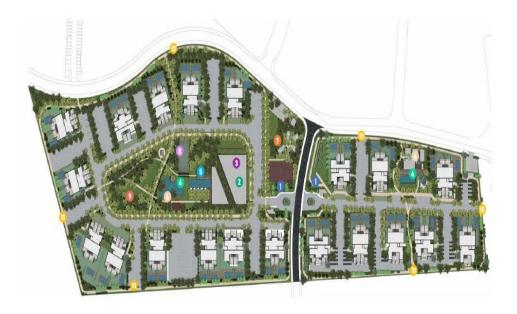

## 2 Bedroom Apartment for Sale in Limassol - Zakaki

An apartment for sale in a unique gated complex park in the Limassol tourist zone. Laundry, parking, swimming pool. Spacious veranda. This is the first of its kind gated complex in Limassol with a green park of 10,000 m<sup>2</sup>. Here you can find interesting leisure options and unique infrastructure. Live in harmony with nature by cycling, jogging or doing yoga in this green paradise. Improve your well-being by swimming in the pool, working out in the state-of-the-art gym, and enjoying playing on modern tennis courts. The rooms focus on natural lighting and materials, glass doors from ceiling to floor open views of the interior gardens, golf course or even the Mediterranean Sea. The complex is p...