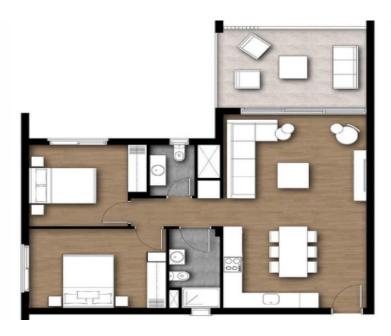

## 2 Bedroom Apartment for Sale in Limassol - Zakaki

An apartment for sale in a unique gated complex park in the Limassol tourist zone. Laundry, parking, swimming pool. Spacious veranda. This is the first of its kind gated complex in Limassol with a green park of 10,000 m<sup>2</sup>. Here you can find interesting leisure options and unique infrastructure. Live in harmony with nature by cycling, jogging or doing yoga in this green paradise. Improve your well-being by swimming in the pool, working out in the state-of-the-art gym, and enjoying playing on modern tennis courts. The rooms focus on natural lighting and materials, glass doors from ceiling to floor open views of the interior gardens, golf course or even the Mediterranean Sea. The complex is p...

| Property Info     |             | Plot / Area Info |              | Additional info  |                  |
|-------------------|-------------|------------------|--------------|------------------|------------------|
| Covered Area      | 96          |                  |              | Reference Number | 133073           |
| Furnishing        | Unfurnished | Parking          | Covered, Yes | Property type    | <b>Apartment</b> |
| Energy Efficiency | Α           |                  | Covered, res | Condition        | <b>Brand New</b> |
| Air Conditioning  | No          |                  |              | Bathrooms        | 1                |