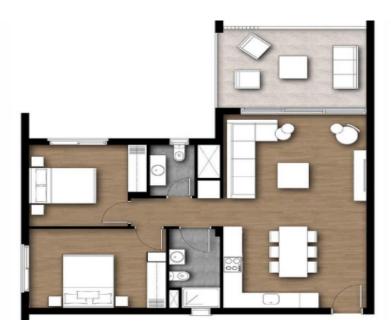

| Property Info     |                 | Plot / Area Info |              | Additional info  |                  |
|-------------------|-----------------|------------------|--------------|------------------|------------------|
| Covered Area      | overed Area 127 |                  |              | Reference Number | 133066           |
| Furnishing        | Unfurnished     | Parking          | Covered, Yes | Property type    | <b>Apartment</b> |
| Energy Efficiency | Α               |                  |              | Condition        | <b>Brand New</b> |
| Air Conditioning  | No              |                  |              | Bathrooms        | 3                |