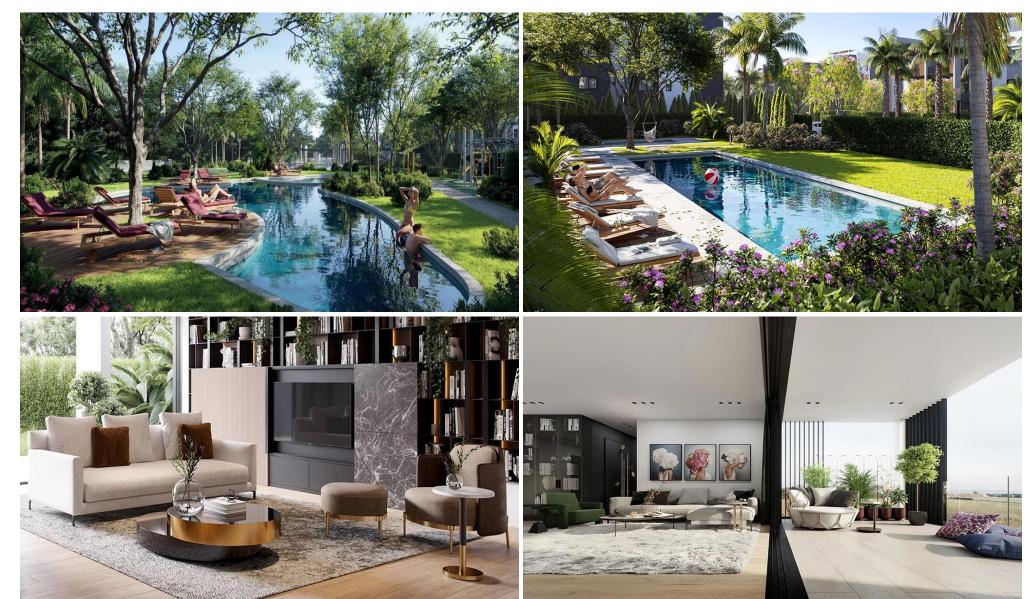

## 3 Bedroom Apartment for Sale in Limassol - Zakaki

An apartment for sale in a unique gated complex park in the Limassol tourist zone. Laundry, parking, swimming pool. Spacious veranda. This is the first of its kind gated complex in Limassol with a green park of 10,000 m<sup>2</sup>. Here you can find interesting leisure options and unique infrastructure. Live in harmony with nature by cycling, jogging or doing yoga in this green paradise. Improve your well-being by swimming in the pool, working out in the state-of-the-art gym, and enjoying playing on modern tennis courts. The rooms focus on natural lighting and materials, glass doors from ceiling to floor open views of the interior gardens, golf course or even the Mediterranean Sea. The complex is p...