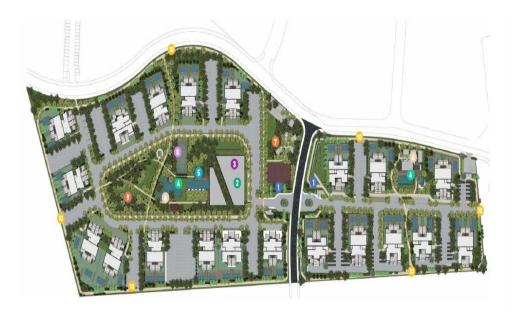

## 3 Bedroom Apartment for Sale in Limassol - Zakaki

An apartment for sale in a unique gated complex park in the Limassol tourist zone. Laundry, parking, swimming pool. Spacious veranda. This is the first of its kind gated complex in Limassol with a green park of 10,000 m<sup>2</sup>. Here you can find interesting leisure options and unique infrastructure. Live in harmony with nature by cycling, jogging or doing yoga in this green paradise. Improve your well-being by swimming in the pool, working out in the state-of-the-art gym, and enjoying playing on modern tennis courts. The rooms focus on natural lighting and materials, glass doors from ceiling to floor open views of the interior gardens, golf course or even the Mediterranean Sea. The complex is p...