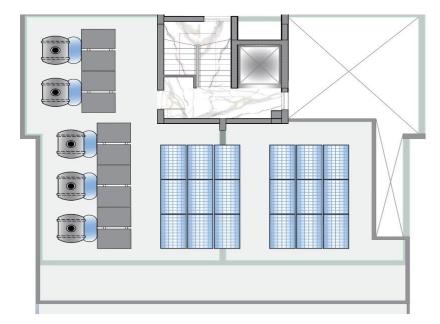

## 3 Bedroom Apartment for Sale in Limassol - Panthea

Apartment for sale in a new modern residential complex in the Panthea Limassol area, a short drive to the beach. There are five apartments in the complex. The apartments are located on 3 floors. Each apartment in the complex is designed with maximum comfort in mind. The project includes an open-plan living room and kitchen and a covered veranda. Parking and a private storage room are also available. A photovoltaic system is also provided on the roof of the complex to reduce power consumption. The complex is located within walking distance to the entire urban infrastructure. The project is in the off-plan stage.