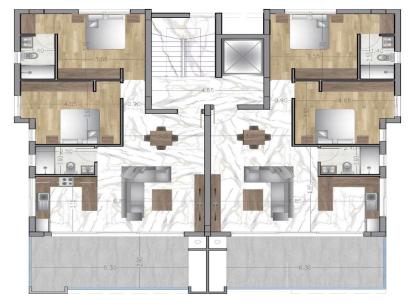

## 3 Bedroom Apartment for Sale in Limassol - Panthea

Apartment for sale in a new modern residential complex in the Panthea Limassol area, a short drive to the beach. There are five apartments in the complex. The apartments are located on 3 floors. Each apartment in the complex is designed with maximum comfort in mind. The project includes an open-plan living room and kitchen and a covered veranda. Parking and a private storage room are also available. A photovoltaic system is also provided on the roof of the complex to reduce power consumption. The complex is located within walking distance to the entire urban infrastructure. The project is in the off-plan stage.

| Property Info     |             | Plot / Area Info |              | Additional info  |                  |
|-------------------|-------------|------------------|--------------|------------------|------------------|
| Covered Area      | 213         |                  |              | Reference Number | 133355           |
| Furnishing        | Unfurnished | Parking          | Covered, Yes | Property type    | <b>Apartment</b> |
| Energy Efficiency | A           |                  |              | Condition        | <b>Brand New</b> |
| Air Conditioning  | No          |                  |              | Bathrooms        | 2                |