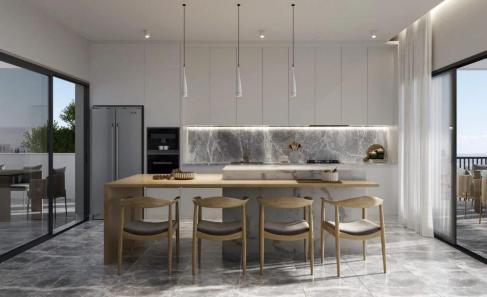

## 3 Bedroom Apartment for Sale in Limassol - Panthea

Apartment for sale in a new modern residential complex in the Panthea Limassol area, a short drive to the beach. There are five apartments in the complex. The apartments are located on 3 floors. Each apartment in the complex is designed with maximum comfort in mind. The project includes an open-plan living room and kitchen and a covered veranda. Parking and a private storage room are also available. A photovoltaic system is also provided on the roof of the complex to reduce power consumption. The complex is located within walking distance to the entire urban infrastructure. The project is in the off-plan stage.