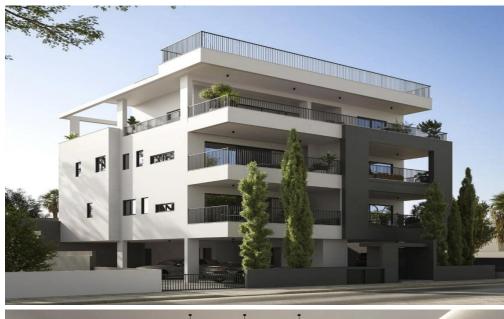

## 3 Bedroom Apartment for Sale in Limassol - Panthea

Apartment for sale in a new modern residential complex in the Panthea Limassol area, a short drive to the beach. There are five apartments in the complex. The apartments are located on 3 floors. Each apartment in the complex is designed with maximum comfort in mind. The project includes an open-plan living room and kitchen and a covered veranda. Parking and a private storage room are also available. A photovoltaic system is also provided on the roof of the complex to reduce power consumption. The complex is located within walking distance to the entire urban infrastructure. The project is in the off-plan stage.