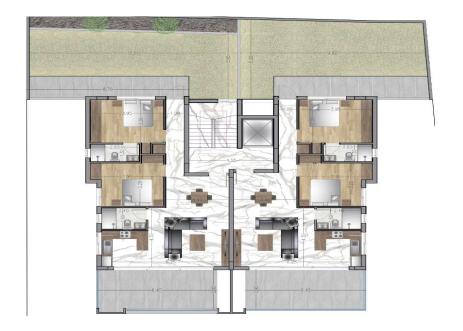

## 3 Bedroom Apartment for Sale in Limassol - Panthea

Apartment for sale in a new modern residential complex in the Panthea Limassol area, a short drive to the beach. There are five apartments in the complex. The apartments are located on 3 floors. Each apartment in the complex is designed with maximum comfort in mind. The project includes an open-plan living room and kitchen and a covered veranda. Parking and a private storage room are also available. A photovoltaic system is also provided on the roof of the complex to reduce power consumption. The complex is located within walking distance to the entire urban infrastructure. The project is in the off-plan stage.

| Property Info     |             | Plot / Area Info |              | Additional info  |                  |
|-------------------|-------------|------------------|--------------|------------------|------------------|
| Covered Area      | 213         |                  |              | Reference Number | 133355           |
| Furnishing        | Unfurnished | Parking          | Covered, Yes | Property type    | <b>Apartment</b> |
| Energy Efficiency | A           |                  |              | Condition        | <b>Brand New</b> |
| Air Conditioning  | No          |                  |              | Bathrooms        | 2                |