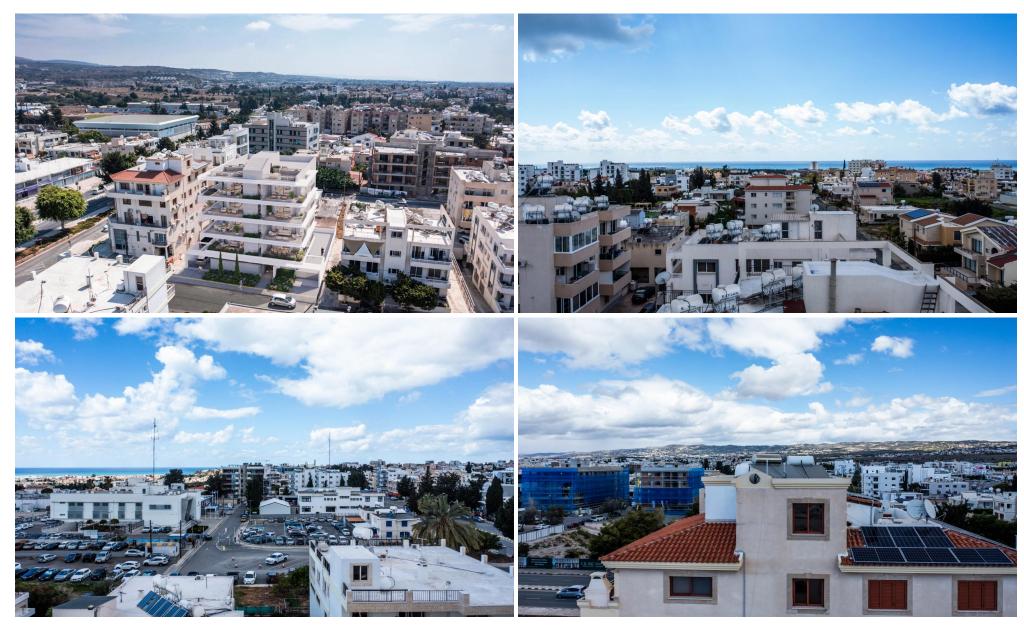

## 2 Bedroom Apartment for Sale in Paphos - Agios Theodoros

For sale a two-room penthouse in a new residential complex located in Universal area, Paphos. The apartment has a roof terrace. The complex has central heating with a underfloor heating system and cooling using split systems. High-quality finish, energy efficiency class A. The complex is gated with storerooms, covered parking, and a charger for electric vehicles.

**Amenities Location** 

Location: Paphos - Agios Theodoros Region: Paphos

Price: €320 000 + VAT

VAT for this property is €16,000 or €60,800. VAT usually is 19%. If it is your first purchase of property, you can have VAT reduced to 5% for the first 150sq.m. of the property.