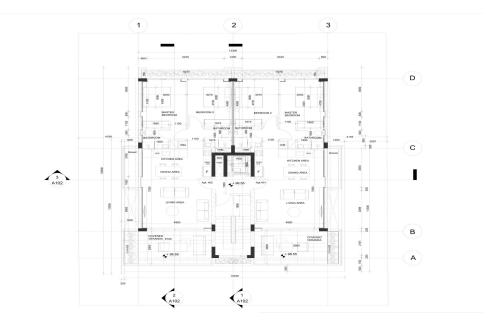

## 2 Bedroom Apartment for Sale in Paphos - Agios Theodoros

For sale a two-room penthouse in a new residential complex located in Universal area, Paphos. The apartment has a roof terrace. The complex has central heating with a underfloor heating system and cooling using split systems. High-quality finish, energy efficiency class A. The complex is gated with storerooms, covered parking, and a charger for electric vehicles.