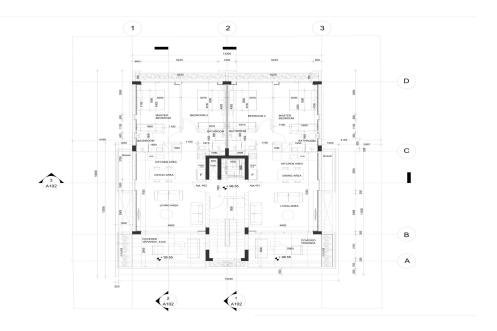

## 2 Bedroom Apartment for Sale in Paphos - Universal

For sale a two-room penthouse in a new residential complex located in Universal area, Paphos. The apartment has a roof terrace. The complex has central heating with a underfloor heating system and cooling using split systems. High-quality finish, energy efficiency class A. The complex is gated with storerooms, covered parking, and a charger for electric vehicles.

| Property Info     |                | Plot / Area Info |              | Additional info  |                  |
|-------------------|----------------|------------------|--------------|------------------|------------------|
| Covered Area      | 140            |                  |              | Reference Number | 133337           |
| Furnishing        | Unfurnished    | Darking Co.      | Covered Vec  | Property type    | <b>Apartment</b> |
| Energy Efficiency | A              | Parking          | Covered, Yes | Condition        | <b>Brand New</b> |
| Air Conditioning  | All rooms, Yes |                  |              | Bathrooms        | 2                |