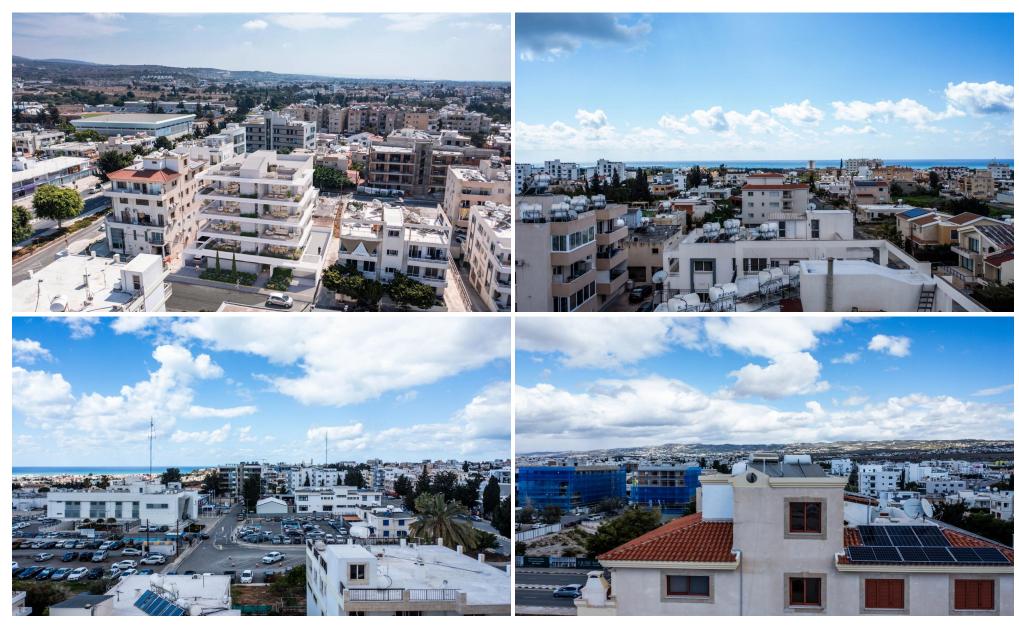

## 2 Bedroom Apartment for Sale in Paphos - Universal

For sale a two-room penthouse in a new residential complex located in Universal area, Paphos. The apartment has a roof terrace. The complex has central heating with a underfloor heating system and cooling using split systems. High-quality finish, energy efficiency class A. The complex is gated with storerooms, covered parking, and a charger for electric vehicles.

Amenities Location

Location: Paphos - Universal Region: Paphos

Price: €320 000 + VAT

VAT for this property is €16,000 or €60,800. VAT usually is 19%. If it is your first purchase of property, you can have VAT reduced to 5% for the first 150sq.m. of the property.