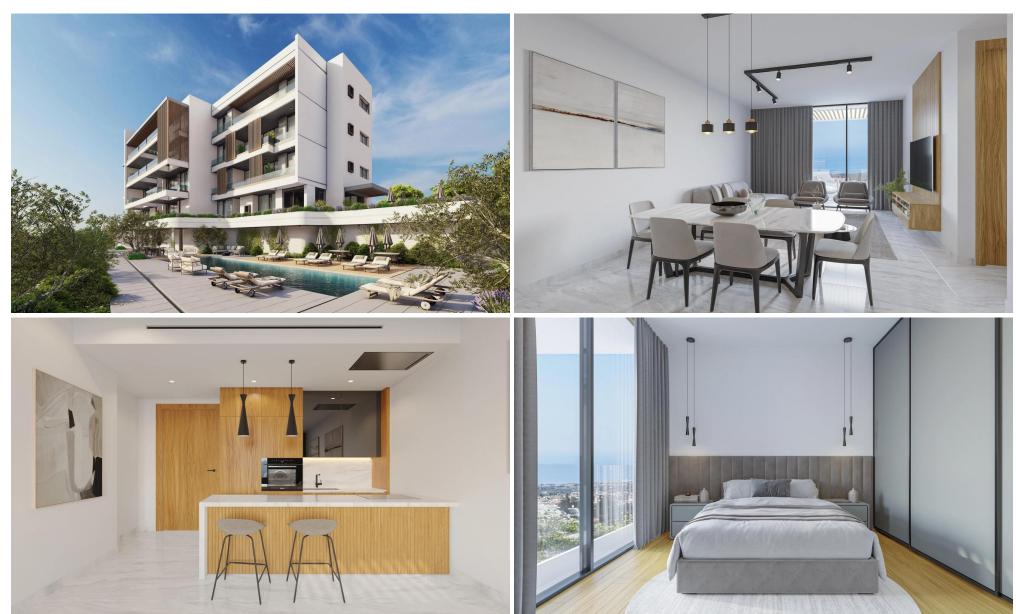

## 3 Bedroom Apartment for Sale in Tombs Of the Kings, Paphos District

For sale 2 bedroom penthouse in a gated complex with a swimming pool in Tombs of the Kings, Paphos. The complex is located just a 5-minute walk from the shop, the beach and the walking area. The apartment has a sea view. There is a private exit to the roof. The complex has a communal large swimming pool, lobby, outdoor sports area, playground, office space and conference room. The price includes: underfloor heating, VRV air conditioning system, alarm system and intercom. There is also a storage room and a covered parking. Furniture and appliances are not included in the price. The complex has a swimming pool, gym and landscaped gardens. The common area is an office area for meetings. 5 mi...

Amenities Location

Location: Tombs Of the Kings Region: Paphos

**Price: €700 000 + VAT** 

VAT for this property is €55,222 or €133,000. VAT usually is 19%. If it is your first purchase of property, you can have VAT reduced to 5% for the first 150sq.m. of the property.