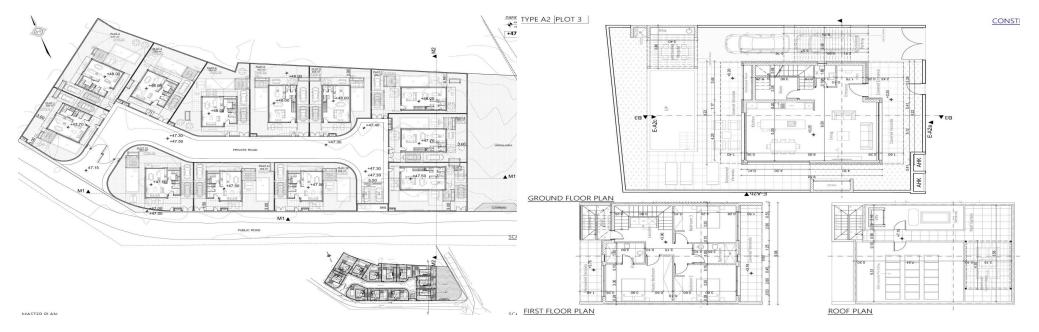

## 3 Bedroom House for Sale in Geroskipou, Paphos District

A villa in a new complex in Paphos is offered for sale. The complex is a collection of 12 luxury three-bedroom villas located in the tourist area of Geroskipou. Each villa features modern architecture, carefully designed spacious interior spaces and open-plan living areas with high ceilings providing an abundance of natural light through sliding doors and floor-to-ceiling windows. Each villa has underfloor heating and a separate area on each floor, VRV cooling system providing efficient and customizable climate control, 3.1 m high ceilings and 2.4 m high doors in all rooms, full thermal insulation, energy-efficient thin aluminum providing energy efficiency category A, private parking for ...