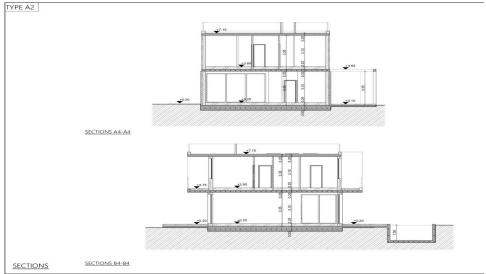

## 3 Bedroom House for Sale in Geroskipou, Paphos District

A villa in a new complex in Paphos is offered for sale. The complex is a collection of 12 luxury three-bedroom villas located in the tourist area of Geroskipou. Each villa features modern architecture, carefully designed spacious interior spaces and open-plan living areas with high ceilings providing an abundance of natural light through sliding doors and floor-to-ceiling windows. Each villa has underfloor heating and a separate area on each floor, VRV cooling system providing efficient and customizable climate control, 3.1 m high ceilings and 2.4 m high doors in all rooms, full thermal insulation, energy-efficient thin aluminum providing energy efficiency category A, private parking for ...