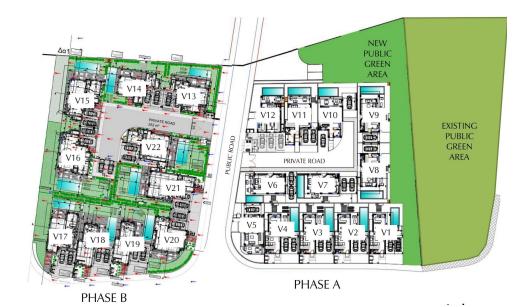

## 3 Bedroom House for Sale in Livadia Larnakas, Larnaca District

Modern villa with three spacious bedrooms for sale in Livadia, Larnaca, designed for comfortable urban living just a few minutes from the beach. The complex provides convenient access to shops, restaurants and entertainment venues. The project is ideally located in close proximity to the motorway, which provides easy access to other cities. The villa is equipped with a covered parking with spaces for two cars (Side By Side). A swimming pool and a rooftop terrace are available as an option. A great option for both permanent residence and investment. The building permit has been received!