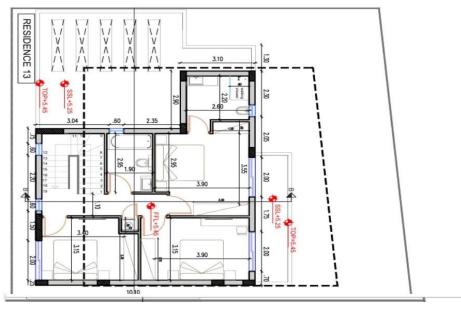

## 3 Bedroom House for Sale in Livadia Larnakas, Larnaca District

Modern villa with three spacious bedrooms for sale in Livadia, Larnaca, designed for comfortable urban living just a few minutes from the beach. The complex provides convenient access to shops, restaurants and entertainment venues. The project is ideally located in close proximity to the motorway, which provides easy access to other cities. The villa is equipped with a covered parking with spaces for two cars (Side By Side). A swimming pool and a rooftop terrace are available as an option. A great option for both permanent residence and investment. The building permit has been received!

| Property Info     |             | Plot / Area Info |              | Additional info  |                  |
|-------------------|-------------|------------------|--------------|------------------|------------------|
| Covered Area      | 182         |                  |              | Reference Number | 132749           |
| Furnishing        | Unfurnished | Parking          | Covered, Yes | Property type    | House            |
| Energy Efficiency | Α           | Parking          |              | Condition        | <b>Brand New</b> |
| Air Conditioning  | No          |                  |              | Bathrooms        | 2                |