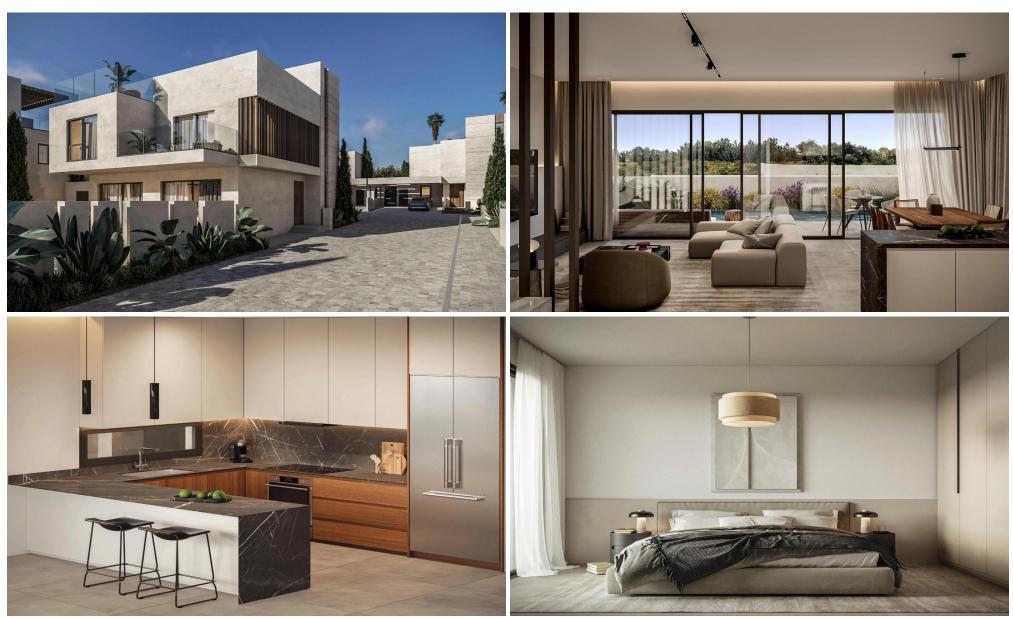

## 3 Bedroom House for Sale in Livadia Larnakas, Larnaca District

Modern villa with three spacious bedrooms for sale in Livadia, Larnaca, designed for comfortable urban living just a few minutes from the beach. The complex provides convenient access to shops, restaurants and entertainment venues. The project is ideally located in close proximity to the motorway, which provides easy access to other cities. The villa is equipped with a covered parking with spaces for two cars (Side By Side). A swimming pool and a rooftop terrace are available as an option. A great option for both permanent residence and investment. The building permit has been received!