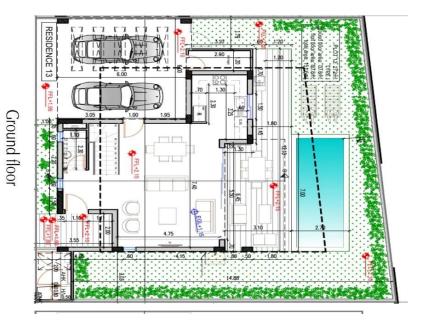

## 3 Bedroom House for Sale in Livadia Larnakas, Larnaca District

Modern villa with three spacious bedrooms for sale in Livadia, Larnaca, designed for comfortable urban living just a few minutes from the beach. The complex provides convenient access to shops, restaurants and entertainment venues. The project is ideally located in close proximity to the motorway, which provides easy access to other cities. The villa is equipped with a covered parking with spaces for two cars (Side By Side). A swimming pool and a rooftop terrace are available as an option. A great option for both permanent residence and investment. The building permit has been received!

| Property Info     |             | Plot / Area Info |              | Additional info  |                  |
|-------------------|-------------|------------------|--------------|------------------|------------------|
| Covered Area      | 182         |                  |              | Reference Number | 132749           |
| Furnishing        | Unfurnished | Parking          | Covered, Yes | Property type    | House            |
| Energy Efficiency | Α           | Parking          |              | Condition        | <b>Brand New</b> |
| Air Conditioning  | No          |                  |              | Bathrooms        | 2                |