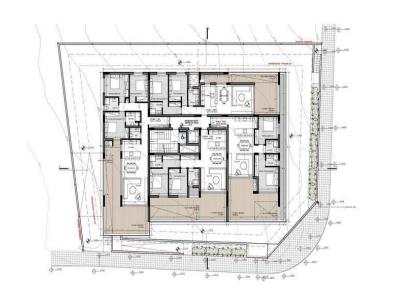

## 2027m<sup>2</sup> Building for Sale in Germasogeia, Limassol District

Located in Limassol, Germasogeia Columbia, a quiet residential enclave surrounded by prestigious villas and luxury apartment buildings, this project promises an unsurpassed lifestyle. The project consists of 12 luxury apartments with 2, 3 and 4 bedrooms. Each unit boasts premium finishes and technical specifications, complemented by rooftop gardens for the top-floor residences, which offer breathtaking panoramic views. Designed with the utmost attention to convenience and safety, the facility features automatic gates and parking spaces perfectly integrated into its excellent architectural layout.

Property Info Plot / Area Info Additional info

Covered Area **2027** Energy Efficiency **A** 

Reference Number **132559**Property type **Building**Condition **Brand New** 

Amenities Location

Location: Germasogeia Region: Limassol