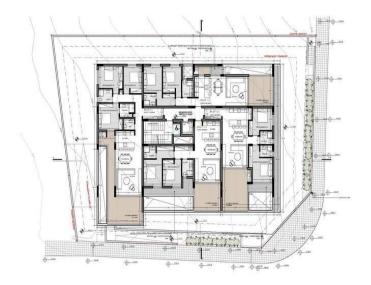

## 2027m<sup>2</sup> Building for Sale in Germasogeia, Limassol District

Located in Limassol, Germasogeia Columbia, a quiet residential enclave surrounded by prestigious villas and luxury apartment buildings, this project promises an unsurpassed lifestyle. The project consists of 12 luxury apartments with 2, 3 and 4 bedrooms. Each unit boasts premium finishes and technical specifications, complemented by rooftop gardens for the top-floor residences, which offer breathtaking panoramic views. Designed with the utmost attention to convenience and safety, the facility features automatic gates and parking spaces perfectly integrated into its excellent architectural layout.

Property Info Plot / Area Info Additional info

Covered Area **2027** Energy Efficiency **A** 

Reference Number **132559**Property type **Building**Condition **Brand New** 

Amenities Location

Location: Germasogeia Region: Limassol