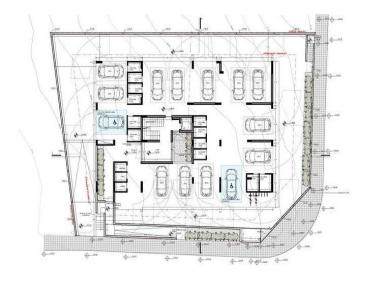

## 2027m<sup>2</sup> Building for Sale in Germasogeia, Limassol District

Located in Limassol, Germasogeia Columbia, a quiet residential enclave surrounded by prestigious villas and luxury apartment buildings, this project promises an unsurpassed lifestyle. The project consists of 12 luxury apartments with 2, 3 and 4 bedrooms. Each unit boasts premium finishes and technical specifications, complemented by rooftop gardens for the top-floor residences, which offer breathtaking panoramic views. Designed with the utmost attention to convenience and safety, the facility features automatic gates and parking spaces perfectly integrated into its excellent architectural layout.

Property Info Plot / Area Info Additional info

Covered Area **2027** Energy Efficiency **A** 

Reference Number **132559**Property type **Building**Condition **Brand New** 

Amenities Location

Location: Germasogeia Region: Limassol