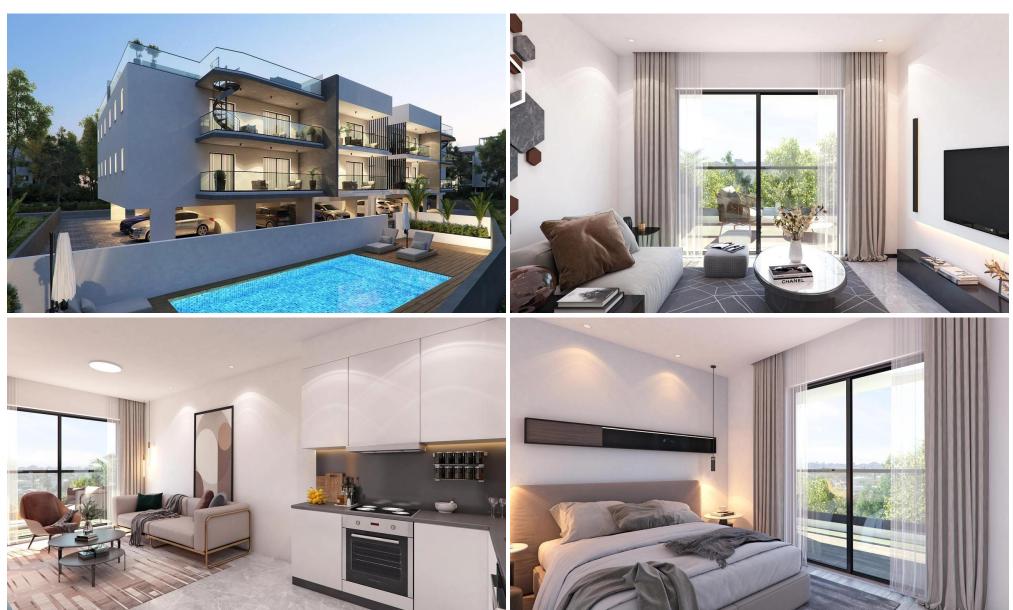

## 2 Bedroom Apartment for Sale in Oroklini, Larnaca District

For sale a two-bedroom penthouse with a roof terrace in a new residential complex located in the area of Oroklini (Larnaca). The complex is equipped with a communal swimming pool, and also offers storage rooms and parking. It is an ideal combination of privacy and convenience: there are beaches nearby, as well as convenient access to the center of Larnaca. The project is at the off-plan stage.

| Property Info     |                  | Plot / Area Info |              | Additional info  |                  |
|-------------------|------------------|------------------|--------------|------------------|------------------|
| Covered Area      | 176              |                  |              | Reference Number | 132966           |
| Furnishing        | <b>Furnished</b> | Darking          | Cavarad Vac  | Property type    | <b>Apartment</b> |
| Energy Efficiency | Α                | Parking          | Covered, Yes | Condition        | <b>Brand New</b> |
| Air Conditioning  | No               |                  |              | Bathrooms        | 2                |