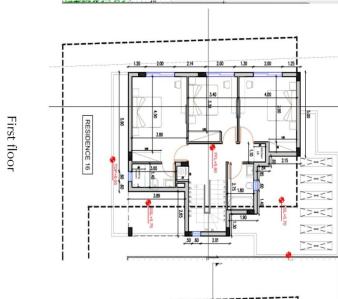

## 4 Bedroom House for Sale in Livadia Larnakas, Larnaca District

Modern villa with four spacious bedrooms for sale in Livadia, Larnaca, designed for comfortable urban living just a few minutes from the beach. The complex provides convenient access to shops, restaurants and entertainment venues. The project is ideally located in close proximity to the motorway, which provides easy access to other cities. The villa is equipped with a covered parking with spaces for two cars (Side By Side). A swimming pool and a rooftop terrace are available as an option. A great option for both permanent residence and investment. The building permit has been received!