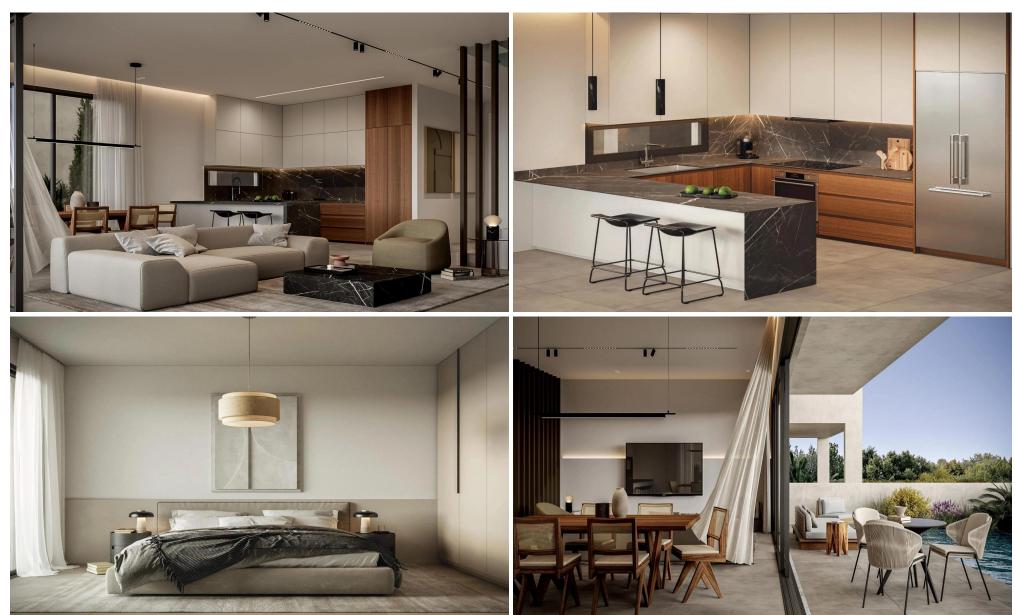

## 4 Bedroom House for Sale in Livadia Larnakas, Larnaca District

Modern villa with four spacious bedrooms for sale in Livadia, Larnaca, designed for comfortable urban living just a few minutes from the beach. The complex provides convenient access to shops, restaurants and entertainment venues. The project is ideally located in close proximity to the motorway, which provides easy access to other cities. The villa is equipped with a covered parking with spaces for two cars (Side By Side). A swimming pool and a rooftop terrace are available as an option. A great option for both permanent residence and investment. The building permit has been received!