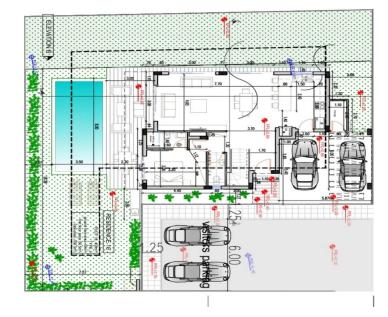

## 4 Bedroom House for Sale in Livadia Larnakas, Larnaca District

Modern villa with four spacious bedrooms for sale in Livadia, Larnaca, designed for comfortable urban living just a few minutes from the beach. The complex provides convenient access to shops, restaurants and entertainment venues. The project is ideally located in close proximity to the motorway, which provides easy access to other cities. The villa is equipped with a covered parking with spaces for two cars (Side By Side). A swimming pool and a rooftop terrace are available as an option. A great option for both permanent residence and investment. The building permit has been received!