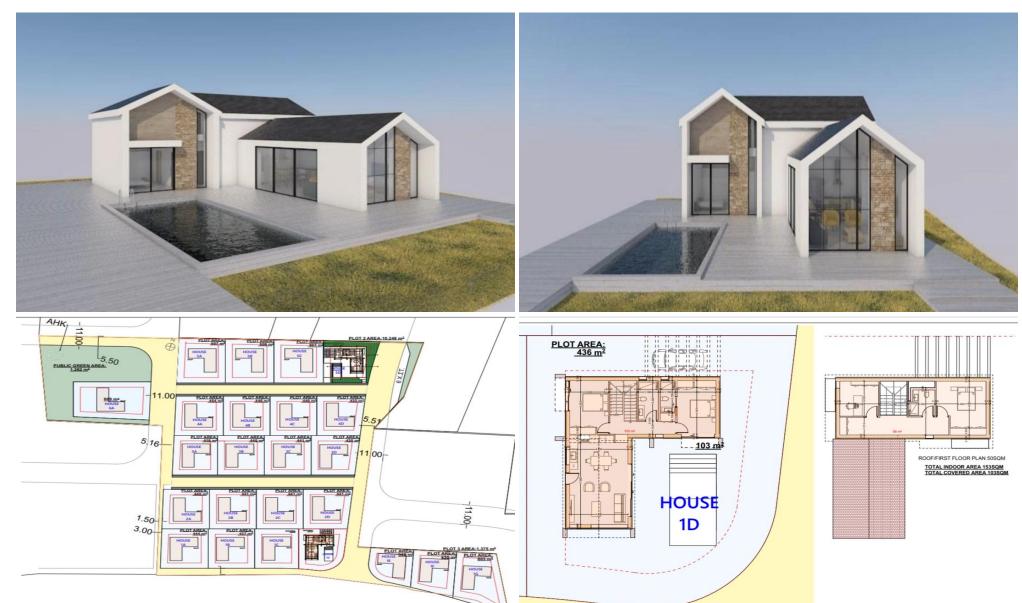

## 4 Bedroom House for Sale in Agios Theodoros Lemesou, Limassol District

House for sale with beautiful panoramic views in the area of Psematismenos, Limassol, within walking distance to the sea. The complex consists of 24 houses. The residence has two levels and is designed with maximum comfort in mind. The house has an open-plan living room and kitchen, as well as an office. There is a spacious courtyard with a private pool. Energy efficiency class A. There is a parking space for the car. The house is located close to all amenities and has easy access to the motorway. It is an ideal option for both living and investment. The project is in the off-plan stage.

| Property Info     |             | Plot / Area Info |              | Additional info  |                  |
|-------------------|-------------|------------------|--------------|------------------|------------------|
| Covered Area      | 153         |                  |              | Reference Number | 132719           |
| Furnishing        | Unfurnished | Parking          | Covered, Yes | Property type    | House            |
| Energy Efficiency | Α           |                  | Covered, res | Condition        | <b>Brand New</b> |
| Air Conditioning  | No          |                  |              | Bathrooms        | 3                |

## **Price change history**

€1 200 000 on Apr 8, 2025

GROUND FLOOR PLAN 103SQM