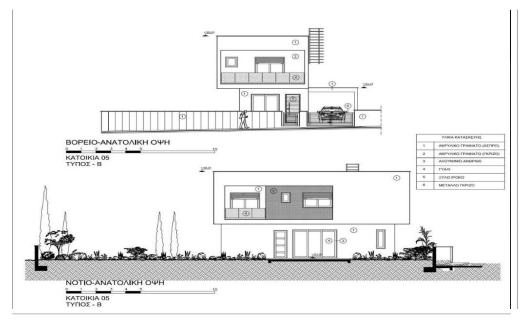

## 3 Bedroom House for Sale in Parekklisia, Limassol District

House for sale with wonderful panoramic views in Parekklisia, Limassol. Open-plan kitchen and living room. There is a spacious courtyard. Energy efficiency class A. The project involves the installation of a photovoltaic system. There is a parking space for the car. The house is located close to all amenities and has easy access to the motorway. It is an ideal option for both living and investment.