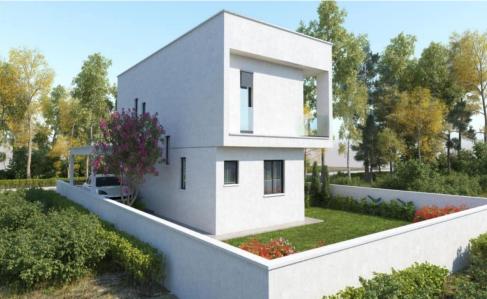

## 3 Bedroom House for Sale in Parekklisia, Limassol District

House for sale with wonderful panoramic views in Parekklisia, Limassol. Open-plan kitchen and living room. There is a spacious courtyard. Energy efficiency class A. The project involves the installation of a photovoltaic system. There is a parking space for the car. The house is located close to all amenities and has easy access to the motorway. It is an ideal option for both living and investment.

| Property Info     |             | Plot / Area Info |              | Additional info  |                  |
|-------------------|-------------|------------------|--------------|------------------|------------------|
| Covered Area      | 135         |                  |              | Reference Number | 132377           |
| Furnishing        | Unfurnished | Parking          | Covered, Yes | Property type    | House            |
| Energy Efficiency | Α           |                  |              | Condition        | <b>Brand New</b> |
| Air Conditioning  | No          |                  |              | Bathrooms        | 2                |