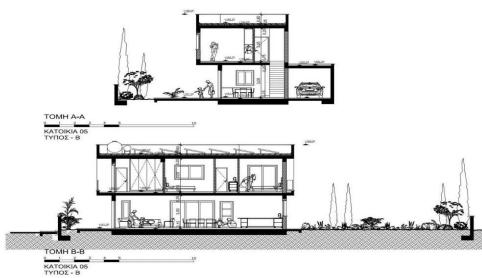

## 3 Bedroom House for Sale in Parekklisia, Limassol District

House for sale with wonderful panoramic views in Parekklisia, Limassol. Open-plan kitchen and living room. There is a spacious courtyard. Energy efficiency class A. The project involves the installation of a photovoltaic system. There is a parking space for the car. The house is located close to all amenities and has easy access to the motorway. It is an ideal option for both living and investment.