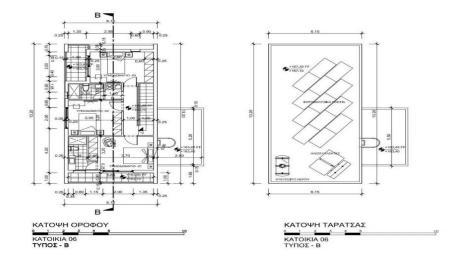

## 3 Bedroom House for Sale in Parekklisia, Limassol District

House for sale with wonderful panoramic views in Parekklisia, Limassol. Open-plan kitchen and living room. There is a spacious courtyard. Energy efficiency class A. The project involves the installation of a photovoltaic system. There is a parking space for the car. The house is located close to all amenities and has easy access to the motorway. It is an ideal option for both living and investment.