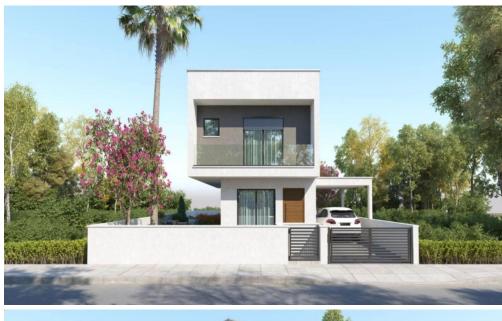

## 3 Bedroom House for Sale in Parekklisia, Limassol District

House for sale with wonderful panoramic views in Parekklisia, Limassol. Open-plan kitchen and living room. There is a spacious courtyard. Energy efficiency class A. The project involves the installation of a photovoltaic system. There is a parking space for the car. The house is located close to all amenities and has easy access to the motorway. It is an ideal option for both living and investment.

| Property Info     |             | Plot / Area Info |              | Additional info  |                  |
|-------------------|-------------|------------------|--------------|------------------|------------------|
| Covered Area      | 135         |                  |              | Reference Number | 132377           |
| Furnishing        | Unfurnished | Parking          | Covered, Yes | Property type    | House            |
| Energy Efficiency | Α           |                  |              | Condition        | <b>Brand New</b> |
| Air Conditioning  | No          |                  |              | Bathrooms        | 2                |