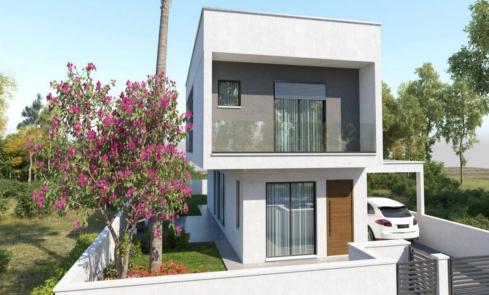

## 3 Bedroom House for Sale in Parekklisia, Limassol District

House for sale with wonderful panoramic views in Parekklisia, Limassol. Open-plan kitchen and living room. There is a spacious courtyard. Energy efficiency class A. The project involves the installation of a photovoltaic system. There is a parking space for the car. The house is located close to all amenities and has easy access to the motorway. It is an ideal option for both living and investment.

| Property Info     |             | Plot / Area Info |              | Additional info  |                  |
|-------------------|-------------|------------------|--------------|------------------|------------------|
| Covered Area      | 135         |                  |              | Reference Number | 132377           |
| Furnishing        | Unfurnished | Parking          | Covered, Yes | Property type    | House            |
| Energy Efficiency | Α           |                  |              | Condition        | <b>Brand New</b> |
| Air Conditioning  | No          |                  |              | Bathrooms        | 2                |