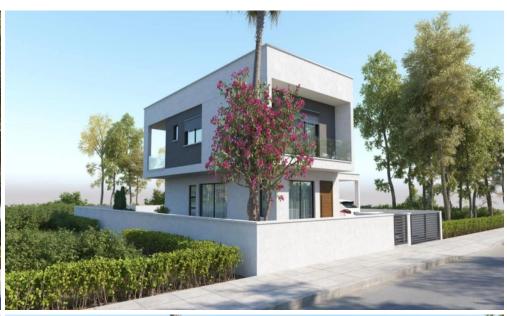

## 3 Bedroom House for Sale in Parekklisia, Limassol District

House for sale with wonderful panoramic views in Parekklisia, Limassol. Open-plan kitchen and living room. There is a spacious courtyard. Energy efficiency class A. The project involves the installation of a photovoltaic system. There is a parking space for the car. The house is located close to all amenities and has easy access to the motorway. It is an ideal option for both living and investment.

| Property Info     |             | Plot / Area Info |              | Additional info  |                  |
|-------------------|-------------|------------------|--------------|------------------|------------------|
| Covered Area      | 135         |                  |              | Reference Number | 132377           |
| Furnishing        | Unfurnished | Parking          | Covered, Yes | Property type    | House            |
| Energy Efficiency | Α           |                  |              | Condition        | <b>Brand New</b> |
| Air Conditioning  | No          |                  |              | Bathrooms        | 2                |