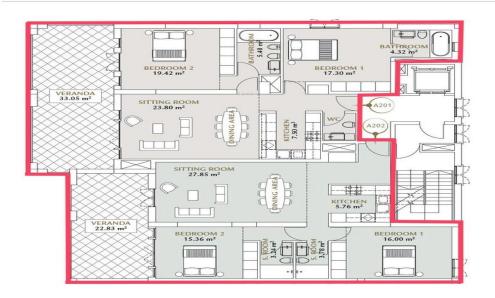

### 4 Bedroom Apartment for Sale in Germasogeia, Limassol District

For sale 2 adjuntc 2 bedrooms apartments located in Germasogeya, Limassol, one of the most prestigious residential areas of the city, within walking distance from the best beach of Dassoudi. This is the most special place in Limassol, where a mixed eucalyptus/ coniferous grove stretches along the beach for 1.5 km, creating a rare, extremely healthy microclimate. This is a wonderful place for walking with children, recreation, sports. VRV-air conditioning in each room, underfloor heating.Features of the complex:Protected fenced areaLuxurious front door (main entrance). Marble, beautiful chandeliers and furniture, classical music playingSwimming pool 28 x 11 meters, decorated with mosaicSwi...

| Property Info                                                       |                                           | Plot / Area I            | nfo          | Additional info                                             |                                        |
|---------------------------------------------------------------------|-------------------------------------------|--------------------------|--------------|-------------------------------------------------------------|----------------------------------------|
| Covered Area<br>Furnishing<br>Energy Efficiency<br>Air Conditioning | 210<br>Furnished<br>N/A<br>All rooms, Yes | Parking                  | Covered, Yes | Reference Number<br>Property type<br>Condition<br>Bathrooms | 132271<br>Apartment<br>Brand New<br>5+ |
| Amenities                                                           | Location<br>Location: Germas              | ogeia Region: <b>Lin</b> | nassol       |                                                             |                                        |