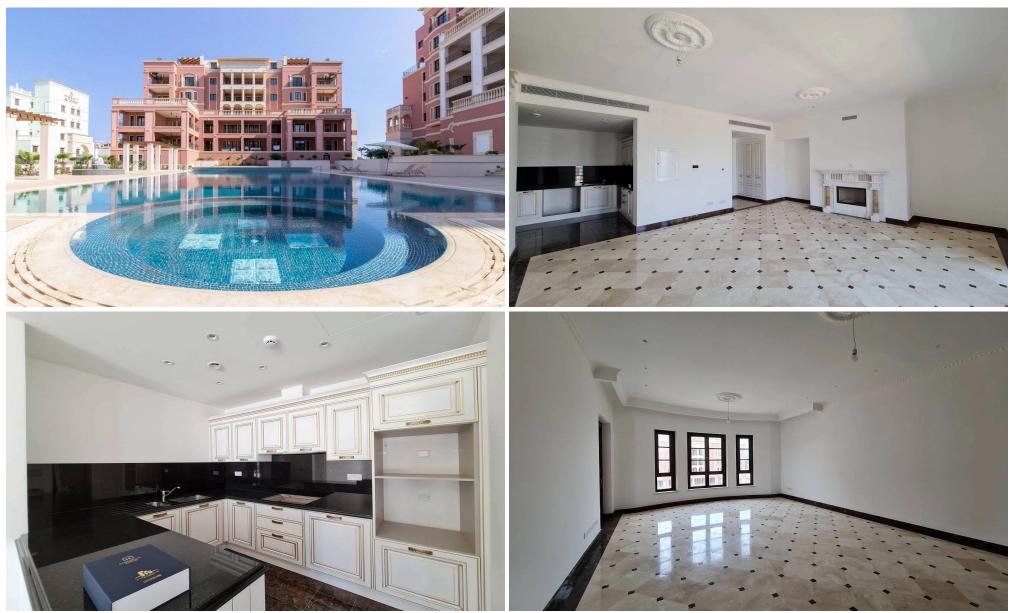

### 4 Bedroom Apartment for Sale in Germasogeia, Limassol District

For sale 2 adjuntc 2 bedrooms apartments located in Germasogeya, Limassol, one of the most prestigious residential areas of the city, within walking distance from the best beach of Dassoudi. This is the most special place in Limassol, where a mixed eucalyptus/ coniferous grove stretches along the beach for 1.5 km, creating a rare, extremely healthy microclimate. This is a wonderful place for walking with children, recreation, sports. VRV-air conditioning in each room, underfloor heating.Features of the complex:Protected fenced areaLuxurious front door (main entrance). Marble, beautiful chandeliers and furniture, classical music playingSwimming pool 28 x 11 meters, decorated with mosaicSwi...

| Property Info                                                       |                                           | Plot / Area I            | nfo          | Additional info                                             |                                        |
|---------------------------------------------------------------------|-------------------------------------------|--------------------------|--------------|-------------------------------------------------------------|----------------------------------------|
| Covered Area<br>Furnishing<br>Energy Efficiency<br>Air Conditioning | 210<br>Furnished<br>N/A<br>All rooms, Yes | Parking                  | Covered, Yes | Reference Number<br>Property type<br>Condition<br>Bathrooms | 132271<br>Apartment<br>Brand New<br>5+ |
| Amenities                                                           | Location<br>Location: Germas              | ogeia Region: <b>Lin</b> | nassol       |                                                             |                                        |