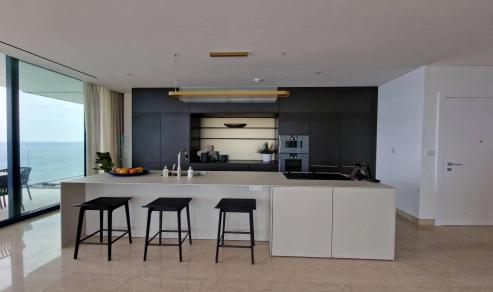

## 2 Bedroom Apartment for Sale in Mouttagiaka, Limassol District

Apartments for sale in a high-rise building on the seashore in Muttagiaka. The complex includes boutiques, a restaurant, several swimming pools, a sauna, a fitness center, a beauty salon and much more. Apartment Features: Botticino Classico marble on the floor and walls, anti-slip coating in wet rooms. Wooden parquet in the bedrooms. Bulthaup Premium floor-to-ceiling Kitchen, Interior wardrobes and doors are supplied and installed by premium Italian manufacturers (Molteni / C). Lutron home automation system. Premium LED luminaire with adjustable brightness from an international brand. Chrome faucets and Dornbracht rain shower in the master bedroom bathroom. Advanced automatic toilets &#8...