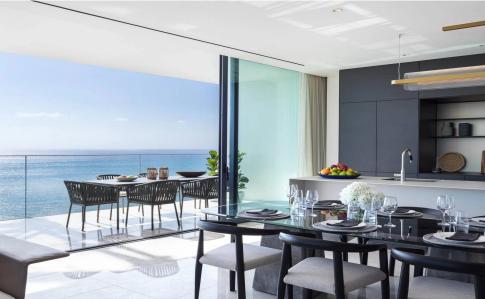

## 2 Bedroom Apartment for Sale in Mouttagiaka, Limassol District

Apartments for sale in a high-rise building on the seashore in Muttagiaka. The complex includes boutiques, a restaurant, several swimming pools, a sauna, a fitness center, a beauty salon and much more. Apartment Features: Botticino Classico marble on the floor and walls, anti-slip coating in wet rooms. Wooden parquet in the bedrooms. Bulthaup Premium floor-to-ceiling Kitchen, Interior wardrobes and doors are supplied and installed by premium Italian manufacturers (Molteni / C). Lutron home automation system. Premium LED luminaire with adjustable brightness from an international brand. Chrome faucets and Dornbracht rain shower in the master bedroom bathroom. Advanced automatic toilets &#8...