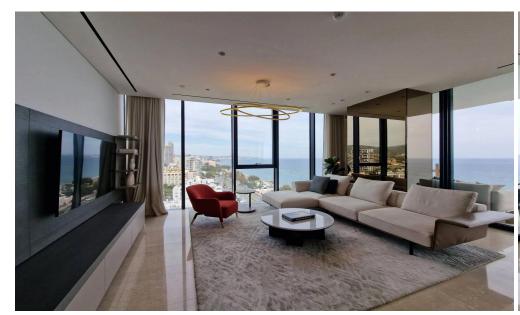

## 2 Bedroom Apartment for Sale in Mouttagiaka, Limassol District

Apartments for sale in a high-rise building on the seashore in Muttagiaka. The complex includes boutiques, a restaurant, several swimming pools, a sauna, a fitness center, a beauty salon and much more. Apartment Features: Botticino Classico marble on the floor and walls, anti-slip coating in wet rooms. Wooden parquet in the bedrooms. Bulthaup Premium floor-to-ceiling Kitchen, Interior wardrobes and doors are supplied and installed by premium Italian manufacturers (Molteni / C). Lutron home automation system. Premium LED luminaire with adjustable brightness from an international brand. Chrome faucets and Dornbracht rain shower in the master bedroom bathroom. Advanced automatic toilets &#8...