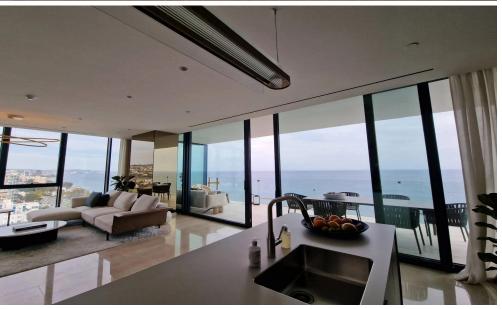

## 2 Bedroom Apartment for Sale in Mouttagiaka, Limassol District

Apartments for sale in a high-rise building on the seashore in Muttagiaka. The complex includes boutiques, a restaurant, several swimming pools, a sauna, a fitness center, a beauty salon and much more. Apartment Features: Botticino Classico marble on the floor and walls, anti-slip coating in wet rooms. Wooden parquet in the bedrooms. Bulthaup Premium floor-to-ceiling Kitchen, Interior wardrobes and doors are supplied and installed by premium Italian manufacturers (Molteni / C). Lutron home automation system. Premium LED luminaire with adjustable brightness from an international brand. Chrome faucets and Dornbracht rain shower in the master bedroom bathroom. Advanced automatic toilets &#8...