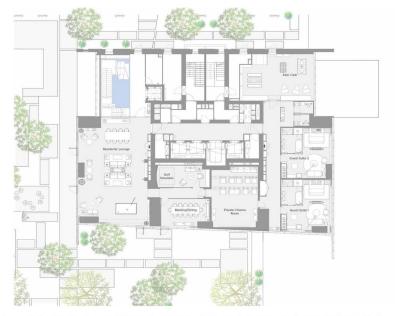

## 2 Bedroom Apartment for Sale in Mouttagiaka, Limassol District

Apartments for sale in a high-rise building on the seashore in Muttagiaka. The complex includes boutiques, a restaurant, several swimming pools, a sauna, a fitness center, a beauty salon and much more. Apartment Features: Botticino Classico marble on the floor and walls, anti-slip coating in wet rooms. Wooden parquet in the bedrooms. Bulthaup Premium floor-to-ceiling Kitchen, Interior wardrobes and doors are supplied and installed by premium Italian manufacturers (Molteni / C). Lutron home automation system. Premium LED luminaire with adjustable brightness from an international brand. Chrome faucets and Dornbracht rain shower in the master bedroom bathroom. Advanced automatic toilets &#8...