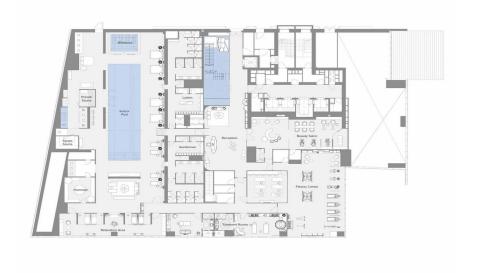

## 2 Bedroom Apartment for Sale in Mouttagiaka, Limassol District

Apartments for sale in a high-rise building on the seashore in Muttagiaka. The complex includes boutiques, a restaurant, several swimming pools, a sauna, a fitness center, a beauty salon and much more. Apartment Features: Botticino Classico marble on the floor and walls, anti-slip coating in wet rooms. Wooden parquet in the bedrooms. Bulthaup Premium floor-to-ceiling Kitchen, Interior wardrobes and doors are supplied and installed by premium Italian manufacturers (Molteni / C). Lutron home automation system. Premium LED luminaire with adjustable brightness from an international brand. Chrome faucets and Dornbracht rain shower in the master bedroom bathroom. Advanced automatic toilets &#8...