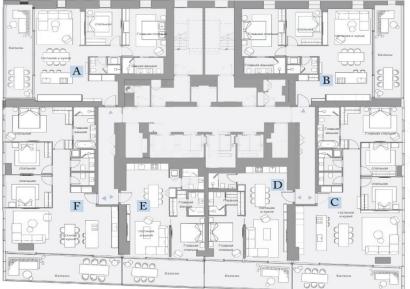

## 2 Bedroom Apartment for Sale in Mouttagiaka, Limassol District

Apartments for sale in a high-rise building on the seashore in Muttagiaka. The complex includes boutiques, a restaurant, several swimming pools, a sauna, a fitness center, a beauty salon and much more. Apartment Features: Botticino Classico marble on the floor and walls, anti-slip coating in wet rooms. Wooden parquet in the bedrooms. Bulthaup Premium floor-to-ceiling Kitchen, Interior wardrobes and doors are supplied and installed by premium Italian manufacturers (Molteni / C). Lutron home automation system. Premium LED luminaire with adjustable brightness from an international brand. Chrome faucets and Dornbracht rain shower in the master bedroom bathroom. Advanced automatic toilets &#8...