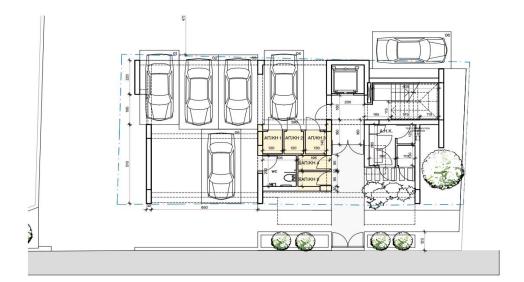

## 2 Bedroom Apartment for Sale in Limassol - Neapolis

New 2 bedroom full floor apartments for sale in Limassol, Neapolis area. The apartments are built with modern materials and are located in the central area of Limassol. Apartment with 2 bedrooms, 2 bathrooms, with covered and open verandas, storage room and parking space. A reasonable layout, which makes it possible to make an additional room after receiving the title. Air conditioning and underfloor heating. An area with developed infrastructure and walking distance to the sea.

| Property Info     |                | Plot / Area Info |              | Additional info  |                  |
|-------------------|----------------|------------------|--------------|------------------|------------------|
| Covered Area      | 139            |                  |              | Reference Number | 132416           |
| Furnishing        | Unfurnished    | Parking          | Covered, Yes | Property type    | <b>Apartment</b> |
| Energy Efficiency | Α              | Parking          | Covered, res | Condition        | <b>Brand New</b> |
| Air Conditioning  | All rooms, Yes |                  |              | Bathrooms        | 2                |