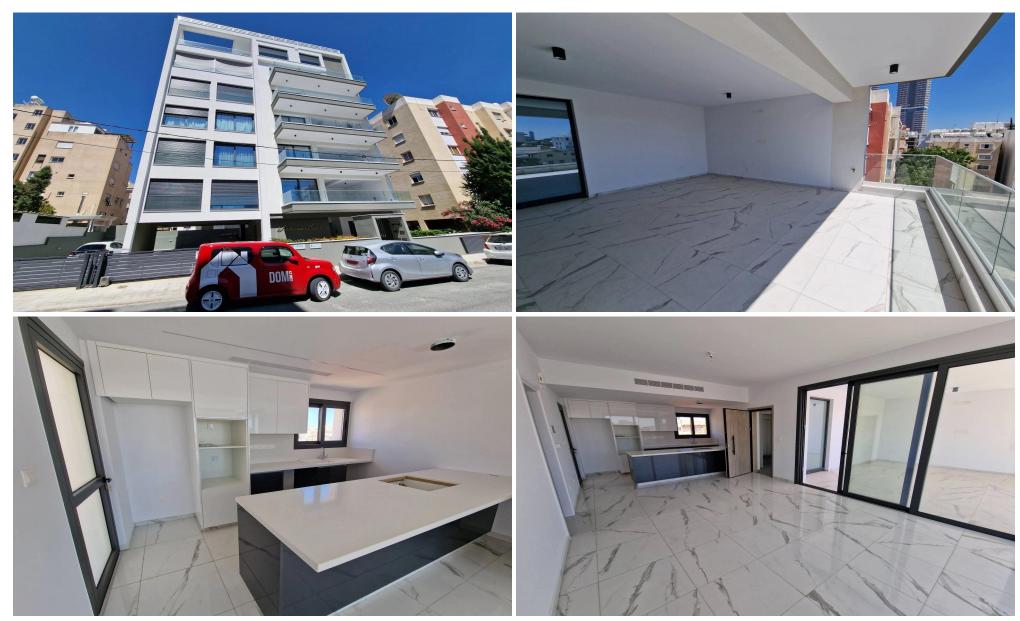

## 2 Bedroom Apartment for Sale in Limassol - Neapolis

New 2 bedroom full floor apartments for sale in Limassol, Neapolis area. The apartments are built with modern materials and are located in the central area of Limassol. Apartment with 2 bedrooms, 2 bathrooms, with covered and open verandas, storage room and parking space. A reasonable layout, which makes it possible to make an additional room after receiving the title. Air conditioning and underfloor heating. An area with developed infrastructure and walking distance to the sea.

| Property Info     |                | Plot / Area Info |              | Additional info  |                  |
|-------------------|----------------|------------------|--------------|------------------|------------------|
| Covered Area      | 139            |                  |              | Reference Number | 132416           |
| Furnishing        | Unfurnished    | Parking          | Covered, Yes | Property type    | <b>Apartment</b> |
| Energy Efficiency | Α              | Parking          | Covered, res | Condition        | <b>Brand New</b> |
| Air Conditioning  | All rooms, Yes |                  |              | Bathrooms        | 2                |