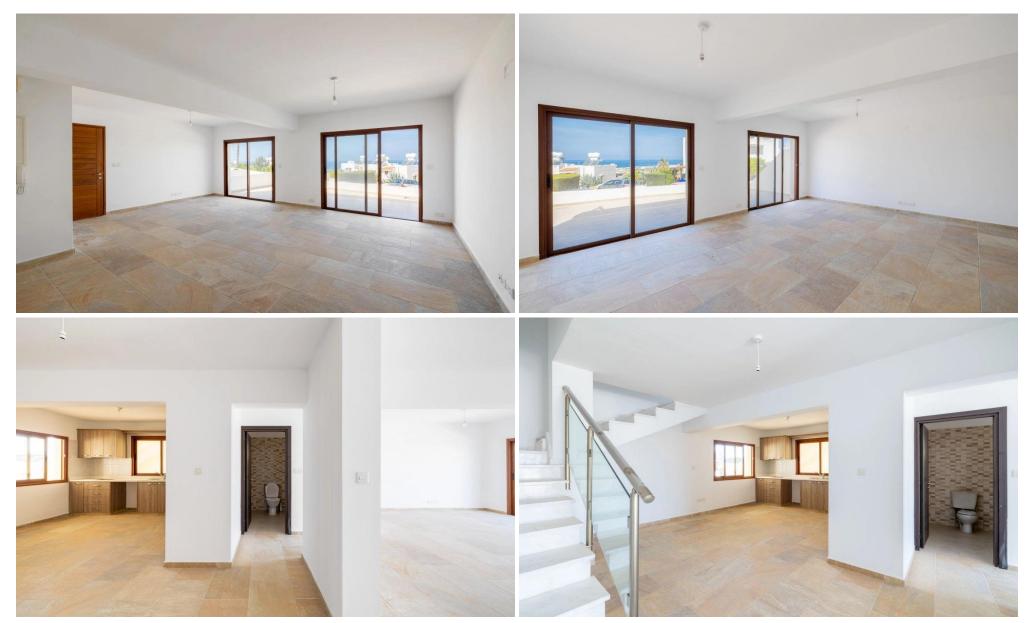

## 3 Bedroom Apartment for Sale in Chlorakas, Paphos District

This stylish three-bedroom duplex apartment is nestled within a gated residential complex, just five minutes by car from the vibrant heart of Paphos. Located only 1 km from the coastline, it offers breathtaking, unobstructed views of the sea and an exceptional combination of comfort, elegance, and tranquility.

Spread across two spacious levels, the residence boasts an open-concept living and dining area that opens onto a generous terrace—perfect for morning coffee or sunset dining. The interiors have never been lived in and showcase pristine finishes, neutral tones, and modern materials that reflect contemporary Mediterranean design. Each of the three bedrooms is thoughtfully laid...