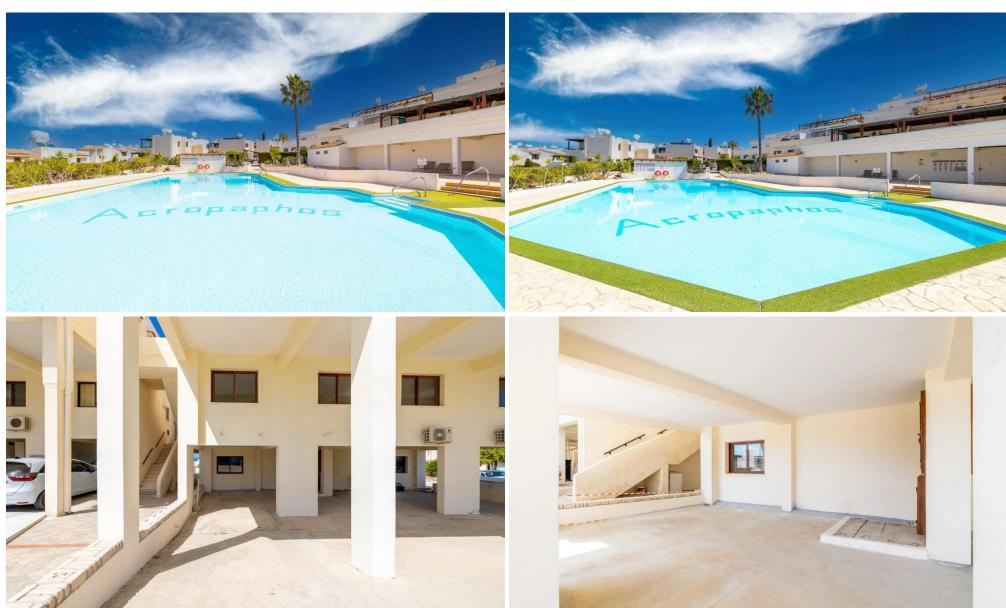

## 3 Bedroom Apartment for Sale in Chlorakas, Paphos District

This stylish three-bedroom duplex apartment is nestled within a gated residential complex, just five minutes by car from the vibrant heart of Paphos. Located only 1 km from the coastline, it offers breathtaking, unobstructed views of the sea and an exceptional combination of comfort, elegance, and tranquility.

Spread across two spacious levels, the residence boasts an open-concept living and dining area that opens onto a generous terrace—perfect for morning coffee or sunset dining. The interiors have never been lived in and showcase pristine finishes, neutral tones, and modern materials that reflect contemporary Mediterranean design. Each of the three bedrooms is thoughtfully laid...